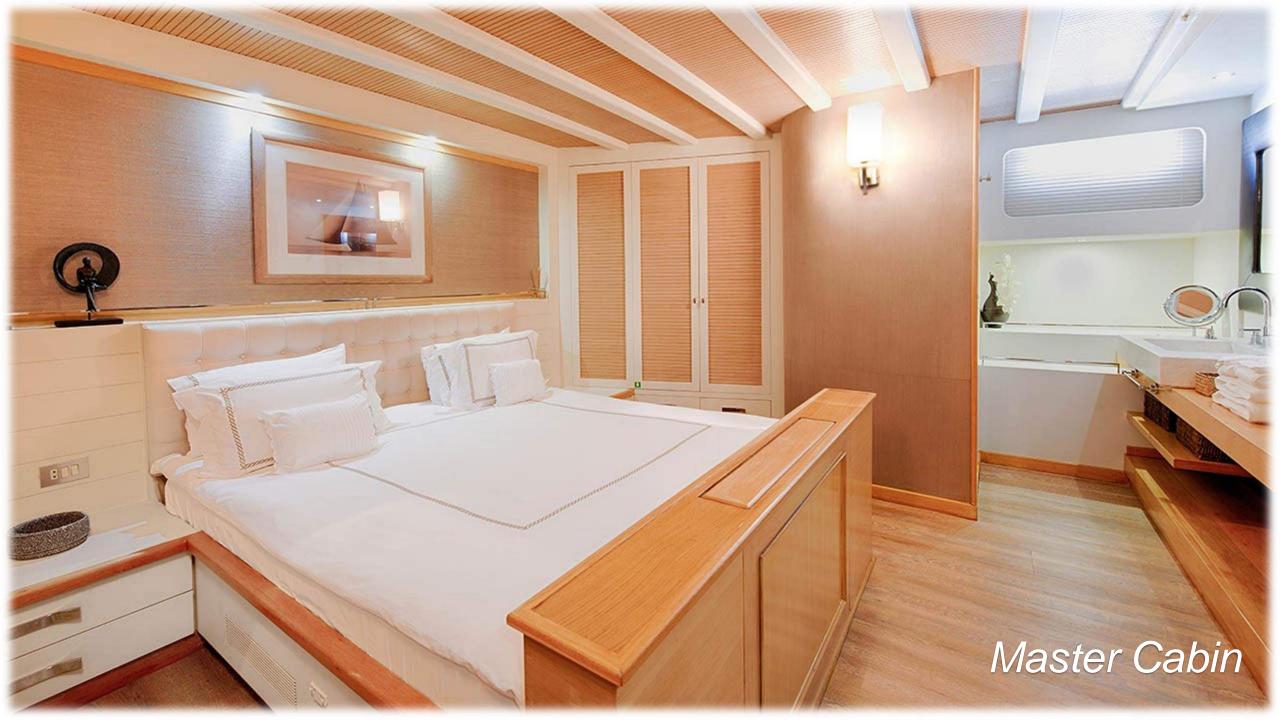

## Accommodation On Board Cobra King

Generator: 2 X 27.5 Kwa

**Power Supply:** 12 + 24 + 220 V

Water Capacity: 4.000 lt.

Max. Cruising Speed: 12 Knots

Cabins:

1 Master Cabin

2 Double Cabins

2 Tripel Cabins