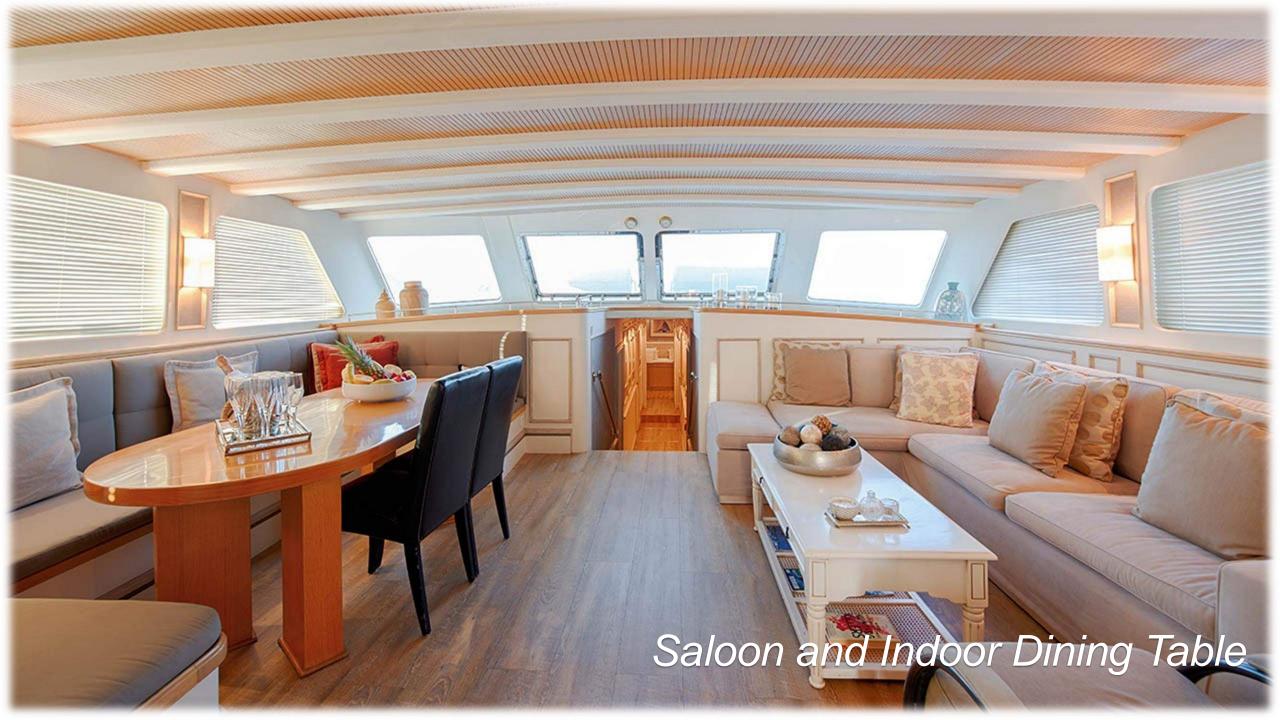

## **COBRAKING**

EON TOURS, TURKEY & GREECE - www.eontours.com





















## Accommodation On Board Cobra King



## **TECHNICAL SPECIFICATIONS**

Type: Luxury Gulet

**Built: 2005** 

**Refit: 2011** 

**L.O.A:** 38.6 m / 126 ft

Beam: 8,50 m / 27.5 ft

**Draft:** 2.7 m / 8.ft

Engine: 2 X 440 Hp Man

Generator: 2 X 27.5 Kwa

**Power Supply:** 12 + 24 + 220 V

Water Capacity: 4.000 lt.

Max. Cruising Speed: 12 Knots

Cabins:

1 Master Cabin

2 Double Cabins

2 Tripel Cabins

**Crew Capacity:** 6

**Passenger Capacity: 12** 

## **EQUIPMENT ON BOARD**

- Led TV in saloon and all cabins
- Internet connection
- Music system in saloon and all cabins
- Dish washer, Coffee Maker, Microwave, Ice Machine,
  Oven, Fridge
- Full sailing equipment
- Radar, GPS, AIS-A CLASS, Vhf, Navtex, Shart, Epirb,
- Depth sounder and fish finder
- Watermaker
- Full regulation