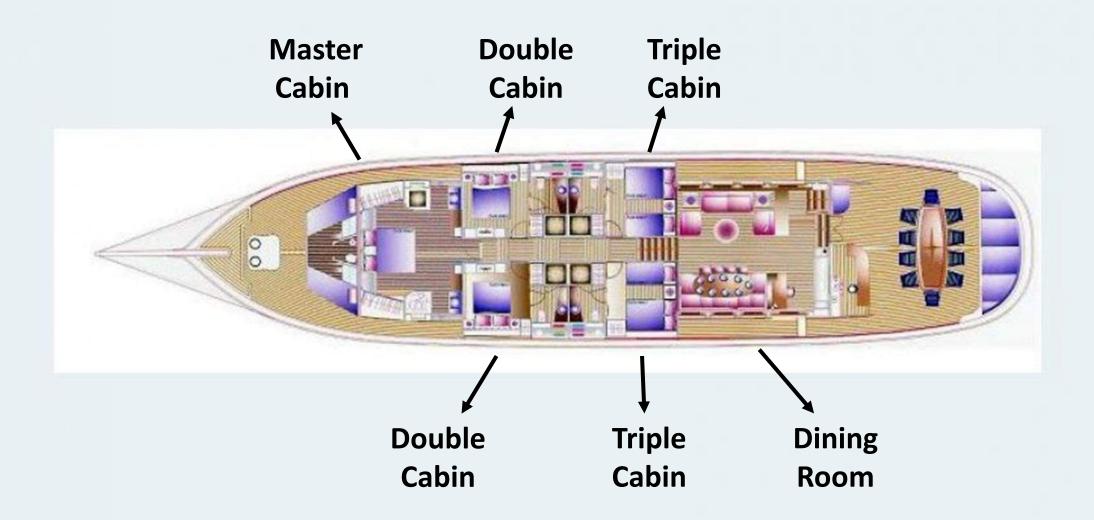

## Accommodation On Board Cobra King

Generator: 2 X 27.5 Kwa

**Power Supply:** 12 + 24 + 220 V

Water Capacity: 4.000 lt.

Max. Cruising Speed: 12 Knots

Cabins:

1 Master Cabin

2 Double Cabins

2 Tripel Cabins