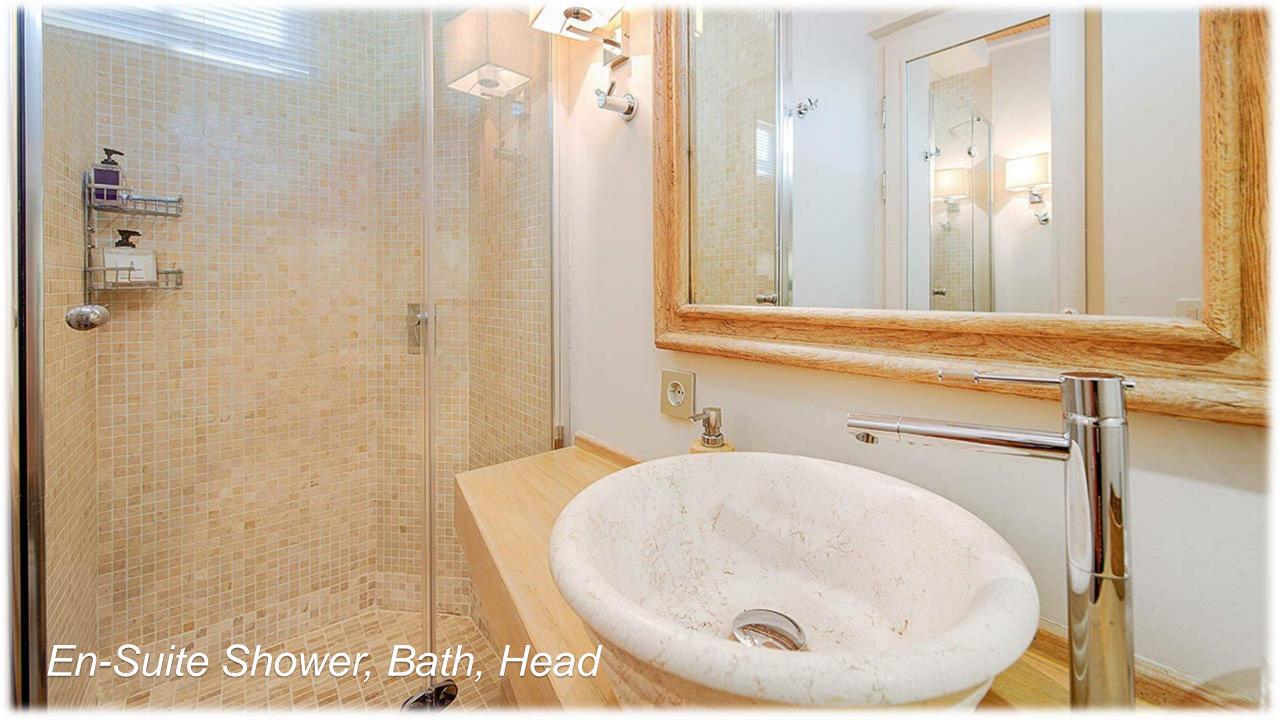

## **COBRAKING**

EON TOURS, TURKEY & GREECE - www.eontours.com





















## Accommodation On Board Cobra King



## **TECHNICAL SPECIFICATIONS**

Type: Luxury Gulet

**Built: 2005** 

**Refit: 2011** 

**L.O.A:** 38.6 m / 126 ft

Beam: 8,50 m / 27.5 ft

**Draft:** 2.7 m / 8.ft

Engine: 2 X 440 Hp Man

Generator: 2 X 27.5 Kwa

**Power Supply:** 12 + 24 + 220 V

Water Capacity: 4.000 lt.

Max. Cruising Speed: 12 Knots

Cabins:

1 Master Cabin

2 Double Cabins

2 Tripel Cabins

**Crew Capacity:** 6

**Passenger Capacity: 12** 

## **EQUIPMENT ON BOARD**

- Led TV in saloon and all cabins
- Internet connection
- Music system in saloon and all cabins
- Dish washer, Coffee Maker, Microwave, Ice Machine,
  Oven, Fridge
- Full sailing equipment
- Radar, GPS, AIS-A CLASS, Vhf, Navtex, Shart, Epirb,
- Depth sounder and fish finder
- Watermaker
- Full regulation safety