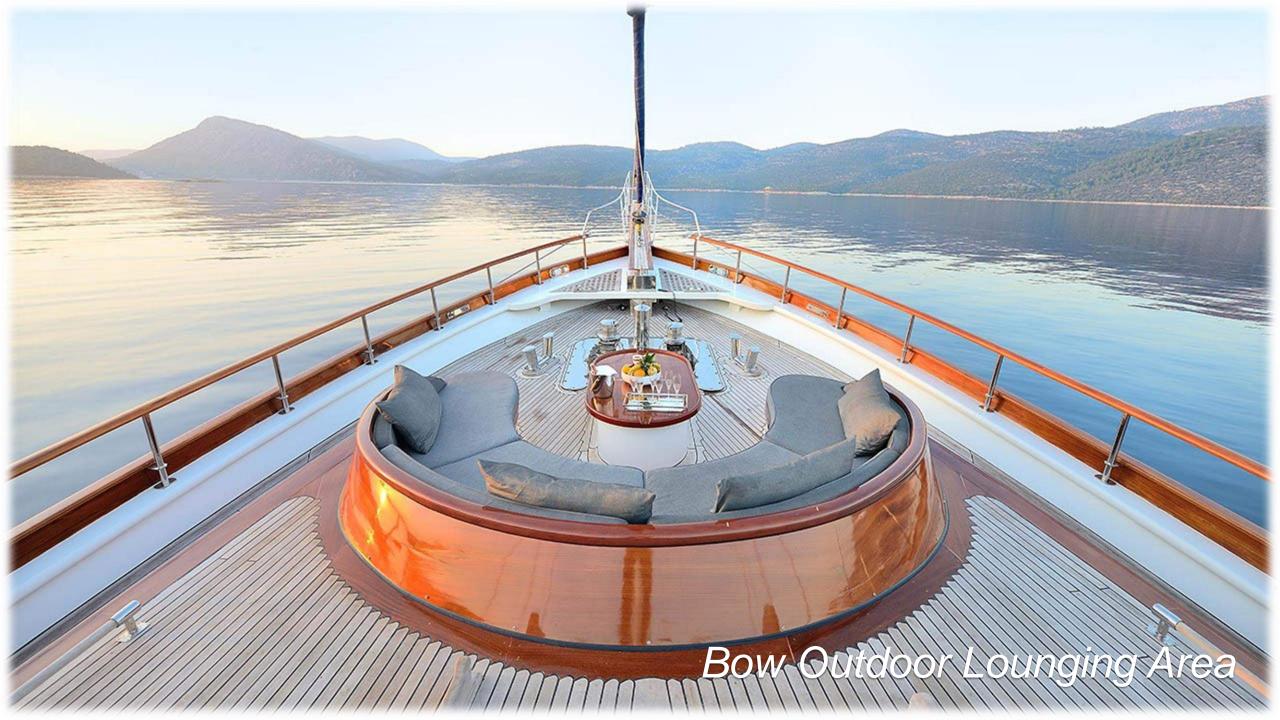

## **COBRAKING**

EON TOURS, TURKEY & GREECE - www.eontours.com





















## Accommodation On Board Cobra King



## **TECHNICAL SPECIFICATIONS**

Type: Luxury Gulet

**Built: 2005** 

**Refit: 2011** 

**L.O.A:** 38.6 m / 126 ft

Beam: 8,50 m / 27.5 ft

**Draft:** 2.7 m / 8.ft

Engine: 2 X 440 Hp Man

Generator: 2 X 27.5 Kwa

**Power Supply:** 12 + 24 + 220 V

Water Capacity: 4.000 lt.

Max. Cruising Speed: 12 Knots

Cabins:

1 Master Cabin

2 Double Cabins

2 Tripel Cabins

**Crew Capacity:** 6

**Passenger Capacity: 12** 

## **EQUIPMENT ON BOARD**

- Led TV in saloon and all cabins
- Internet connection
- Music system in saloon and all cabins
- Dish washer, Coffee Maker, Microwave, Ice Machine,
  Oven, Fridge
- Full sailing equipment
- Radar, GPS, AIS-A CLASS, Vhf, Navtex, Shart, Epirb,
- Depth sounder and fish finder
- Watermaker
- Full regulati