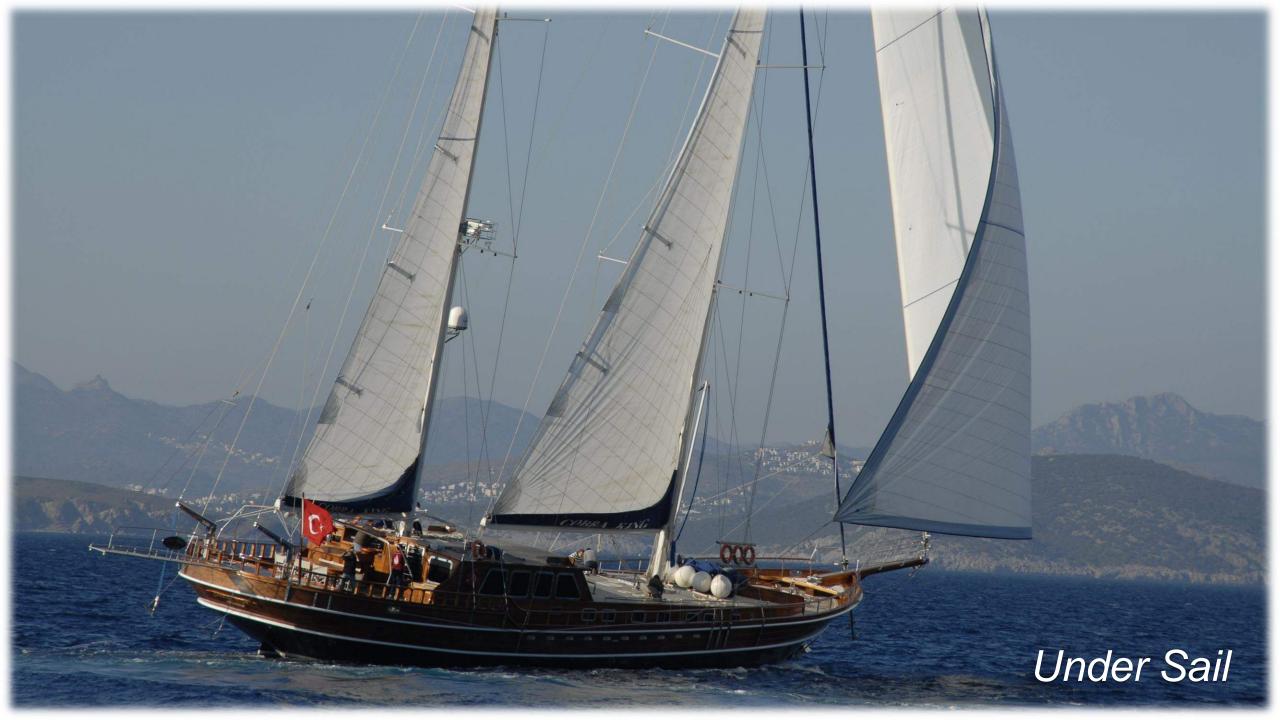

## **COBRAKING**

EON TOURS, TURKEY & GREECE - www.eontours.com

## **TECHNICAL SPECIFICATIONS**

Type: Luxury Gulet

**Built: 2005** 

**Refit: 2011** 

**L.O.A:** 38.6 m / 126 ft

Beam: 8,50 m / 27.5 ft

**Draft:** 2.7 m / 8.ft

Engine: 2 X 440 Hp Man