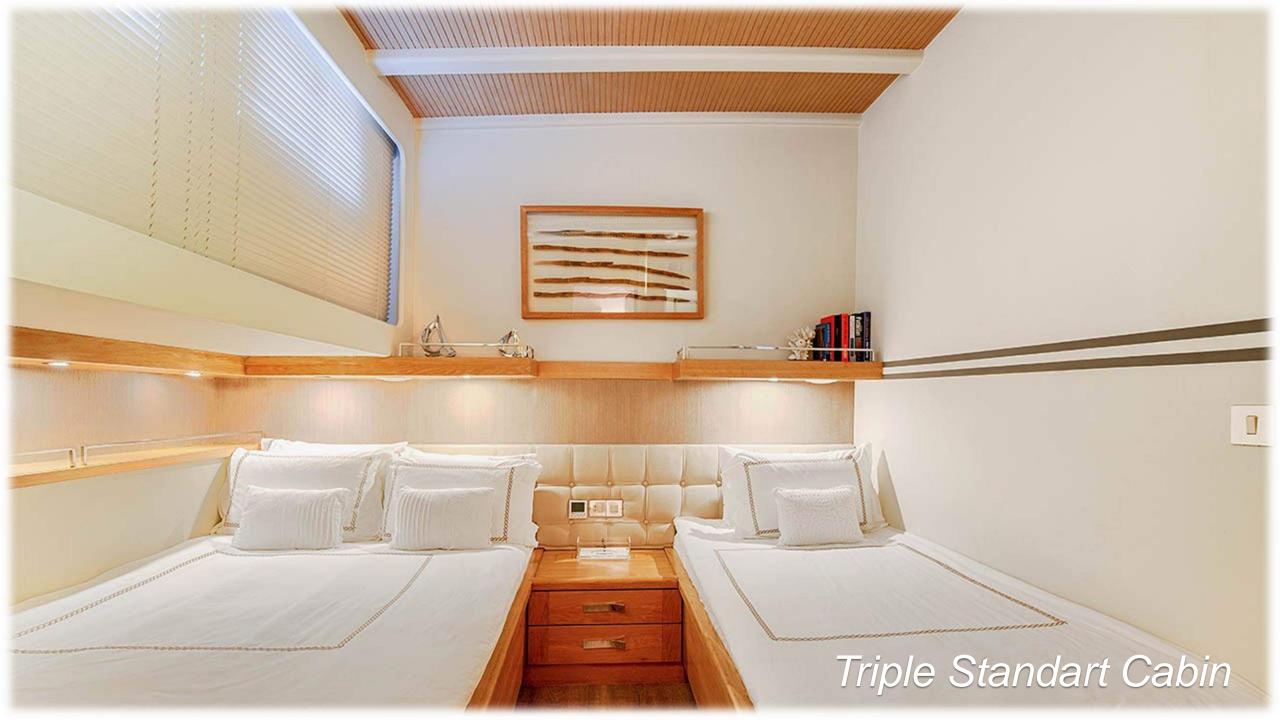

## Accommodation On Board Cobra King

Generator: 2 X 27.5 Kwa

**Power Supply:** 12 + 24 + 220 V

Water Capacity: 4.000 lt.

Max. Cruising Speed: 12 Knots

Cabins:

1 Master Cabin

2 Double Cabins

2 Tripel Cabins