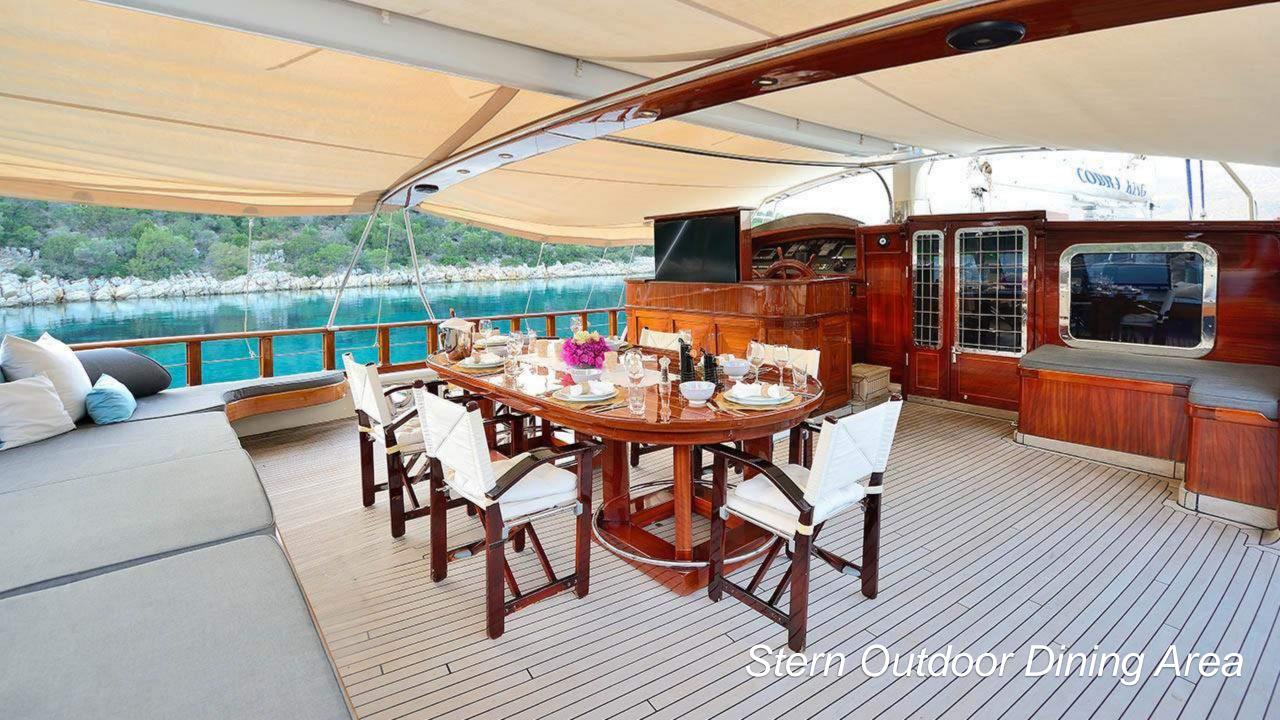

## **COBRAKING**

EON TOURS, TURKEY & GREECE - www.eontours.com





















## Accommodation On Board Cobra King



## **TECHNICAL SPECIFICATIONS**

Type: Luxury Gulet

**Built: 2005** 

**Refit: 2011** 

**L.O.A:** 38.6 m / 126 ft

Beam: 8,50 m / 27.5 ft

**Draft:** 2.7 m / 8.ft

Engine: 2 X 440 Hp Man

Generator: 2 X 27.5 Kwa

**Power Supply:** 12 + 24 + 220 V

Water Capacity: 4.000 lt.

Max. Cruising Speed: 12 Knots

Cabins:

1 Master Cabin

2 Double Cabins

2 Tripel Cabins

**Crew Capacity:** 6

**Passenger Capacity: 12** 

## **EQUIPMENT ON BOARD**

- Led TV in saloon and all cabins
- Internet connection
- Music system in saloon and all cabins
- Dish washer, Coffee Maker, Microwave, Ice Machine,
  Oven, Fridge
- Full sailing equipment
- Radar, GPS, AIS-A CLASS, Vhf, Navtex, Shart, Epirb,
- Depth sounder and fish finder
- Watermaker
- Full regu