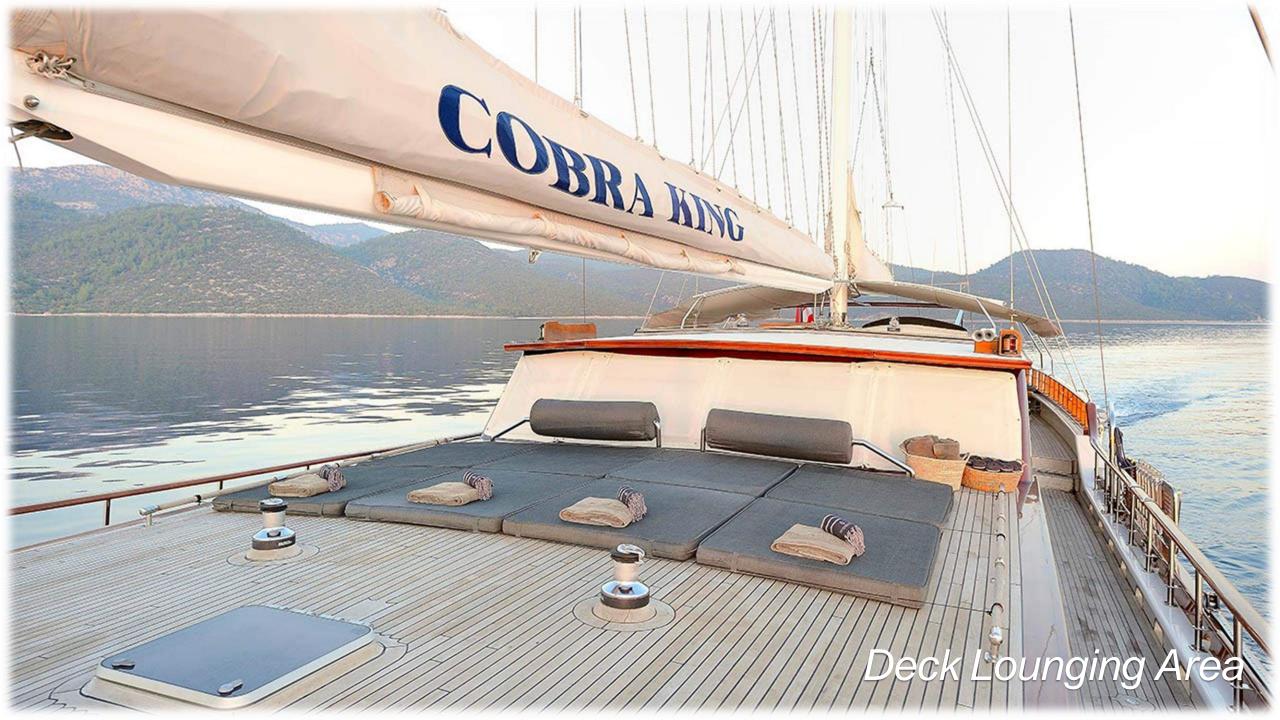

## **COBRAKING**

EON TOURS, TURKEY & GREECE - www.eontours.com





















## Accommodation On Board Cobra King



## **TECHNICAL SPECIFICATIONS**

Type: Luxury Gulet

**Built: 2005** 

**Refit: 2011** 

**L.O.A:** 38.6 m / 126 ft

Beam: 8,50 m / 27.5 ft

**Draft:** 2.7 m / 8.ft

Engine: 2 X 440 Hp Man

Generator: 2 X 27.5 Kwa

**Power Supply:** 12 + 24 + 220 V

Water Capacity: 4.000 lt.

Max. Cruising Speed: 12 Knots

Cabins:

1 Master Cabin

2 Double Cabins

2 Tripel Cabins

**Crew Capacity:** 6

**Passenger Capacity: 12** 

## **EQUIPMENT ON BOARD**

- Led TV in saloon and all cabins
- Internet connection
- Music system in saloon and all cabins
- Dish washer, Coffee Maker, Microwave, Ice Machine,
  Oven, Fridge
- Full sailing equipment
- Radar, GPS, AIS-A CLASS, Vhf, Navtex, Shart, Epirb,
- Depth sounder and fish finder
- Watermaker
- Full regula