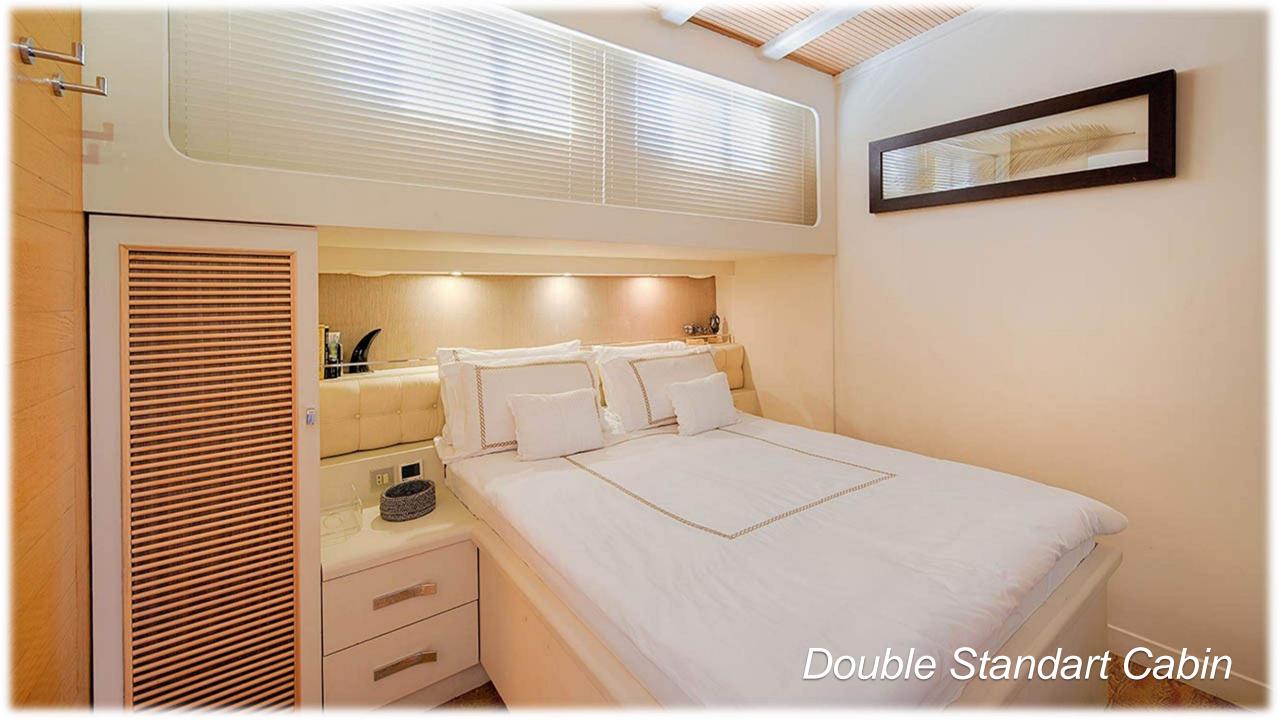

## Accommodation On Board Cobra King

Generator: 2 X 27.5 Kwa

**Power Supply:** 12 + 24 + 220 V

Water Capacity: 4.000 lt.

Max. Cruising Speed: 12 Knots

Cabins:

1 Master Cabin

2 Double Cabins

2 Tripel Cabins