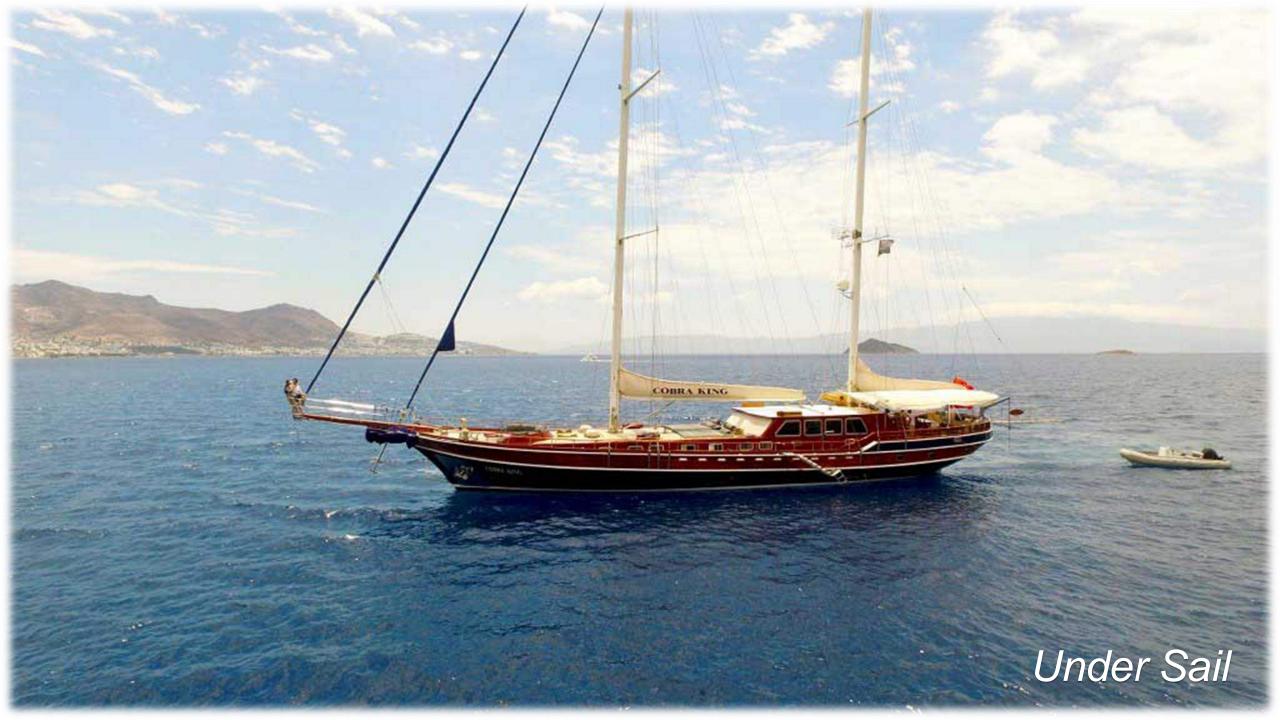

## **COBRAKING**

EON TOURS, TURKEY & GREECE - www.eontours.com

## **TECHNICAL SPECIFICATIONS**

Type: Luxury Gulet

**Built: 2005** 

**Refit: 2011** 

**L.O.A:** 38.6 m / 126 ft

Beam: 8,50 m / 27.5 ft

**Draft:** 2.7 m / 8.ft

Engine: 2 X 440 Hp Man