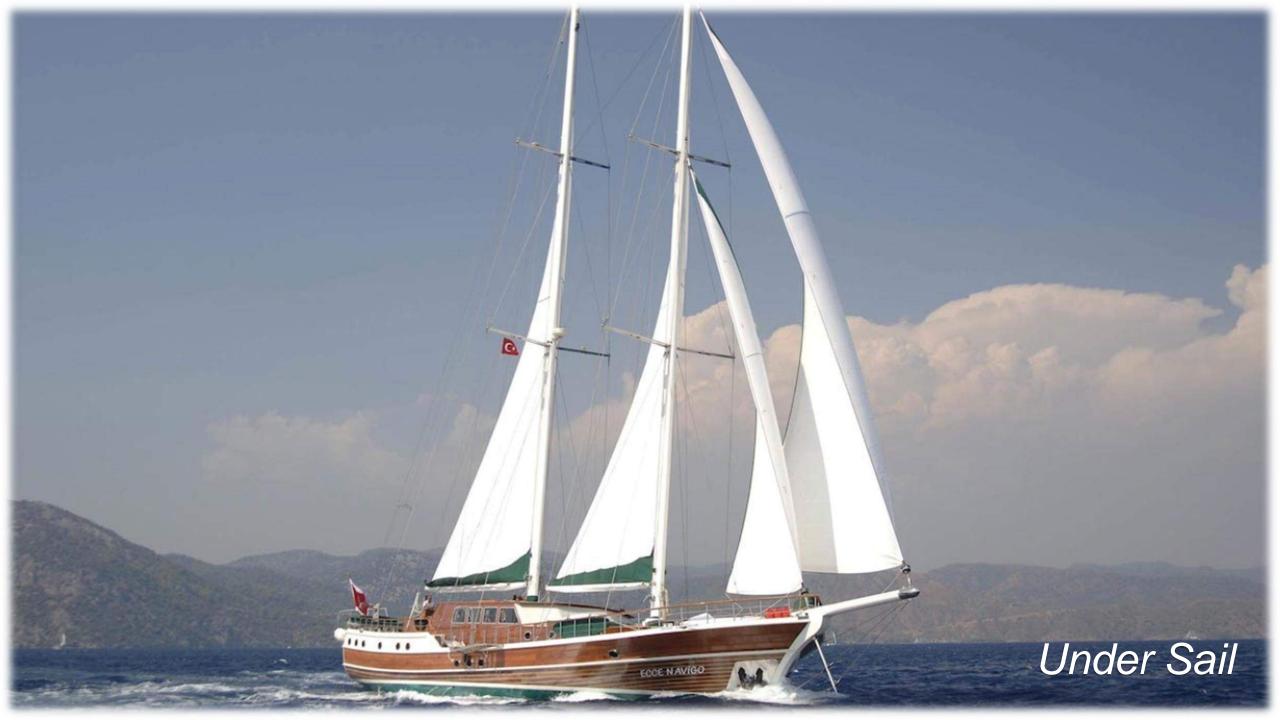

### **ECCE NAVIGO**

#### EON TOURS, TURKEY & GREECE - www.eontours.com





3 3-

### Stern Outdoor Dining Area



## Deck Lounging Area

Saloon and Indoor Dining Table

ale aller

Master Cabin

1

(IP))

-





A MEL

1

# Double Cabin's Bathroom

-

---







#### Navigation & Communication

Simrad Chartplotter Simrad Radar Simrad Autopilot Simrad Wind Instruments Simrad Echo Sounder Simrad VHF Navtex Satellite TV Wireless Internet

#### Specifications

Built in: Bodrum 1997 Last Refit: 2020 LOA: 30m ( 98',5'') Beam: 8.50 Draft: 3.80 Discplacement: 125 metric Tons Sail Area: 505 sqm Main Engines: 2 x 410 Hp Cummins Generator Sets: 2x30 KVA Fischer Panda Features

Tender 5.20m with 100Hp Evinrude, Water skis, Wake Boards, Kayaks, Pedal Boards, Knee Boards Snorkeling Gear