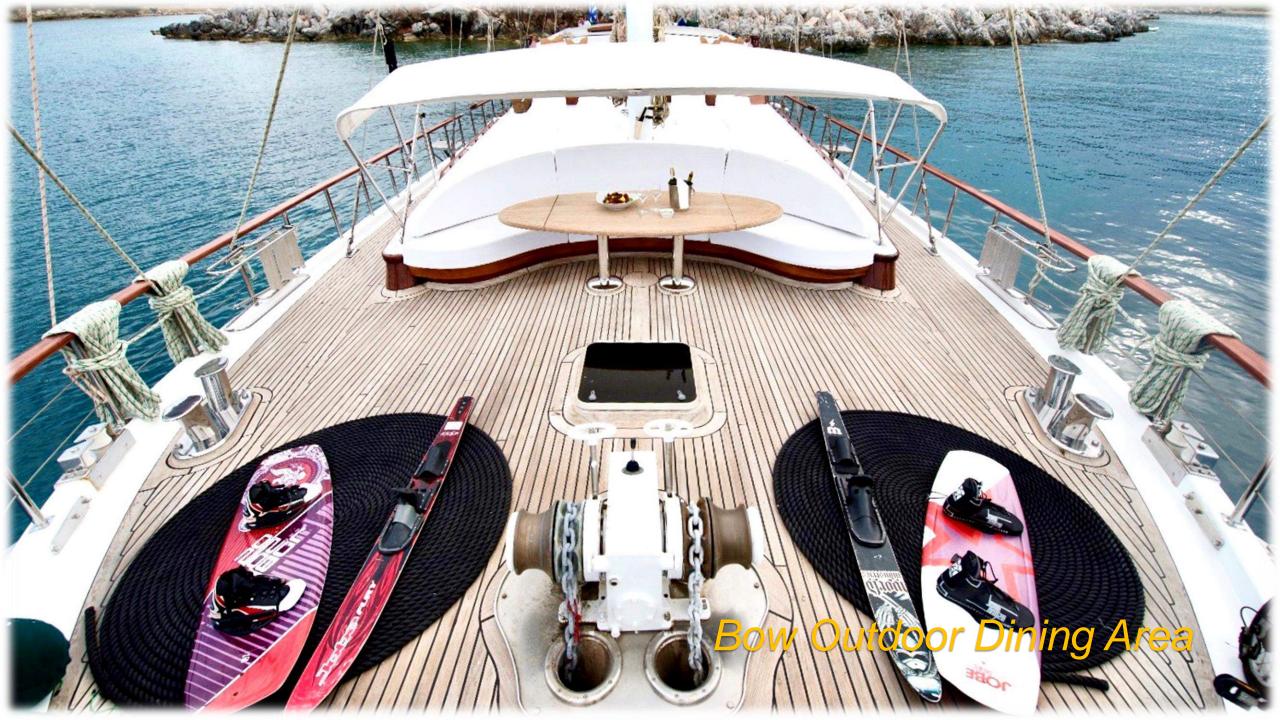

### **ECCE NAVIGO**

#### EON TOURS, TURKEY & GREECE - www.eontours.com





3 3-

### Stern Outdoor Dining Area



## Deck Lounging Area

Saloon and Indoor Dining Table

ale aller

Master Cabin

1

(IP))

-





A MEL

1

# Double Cabin's Bathroom

-

---







#### Navigation & Communication

Simrad Chartplotter Simrad Radar Simrad Autopilot Simrad Wind Instruments Simrad Echo Sounder Simrad VHF Navtex Satellite TV Wireless Internet

#### Specifications

Built in: Bodrum 1997 Last Refit: 2020 LOA: 30m ( 98',5'') Beam: 8.50 Draft: 3.80 Discplacement: 125 metric Tons Sail Area: 505 sqm Main Engines: 2 x 410 Hp Cummins Generator Sets: 2x30 KVA Fischer Panda Features

Tender 5.20m with 100Hp Evinrude, Water skis, Wake Boards, Kayaks, Pedal Boards, Knee Boards Snorkeling Gear