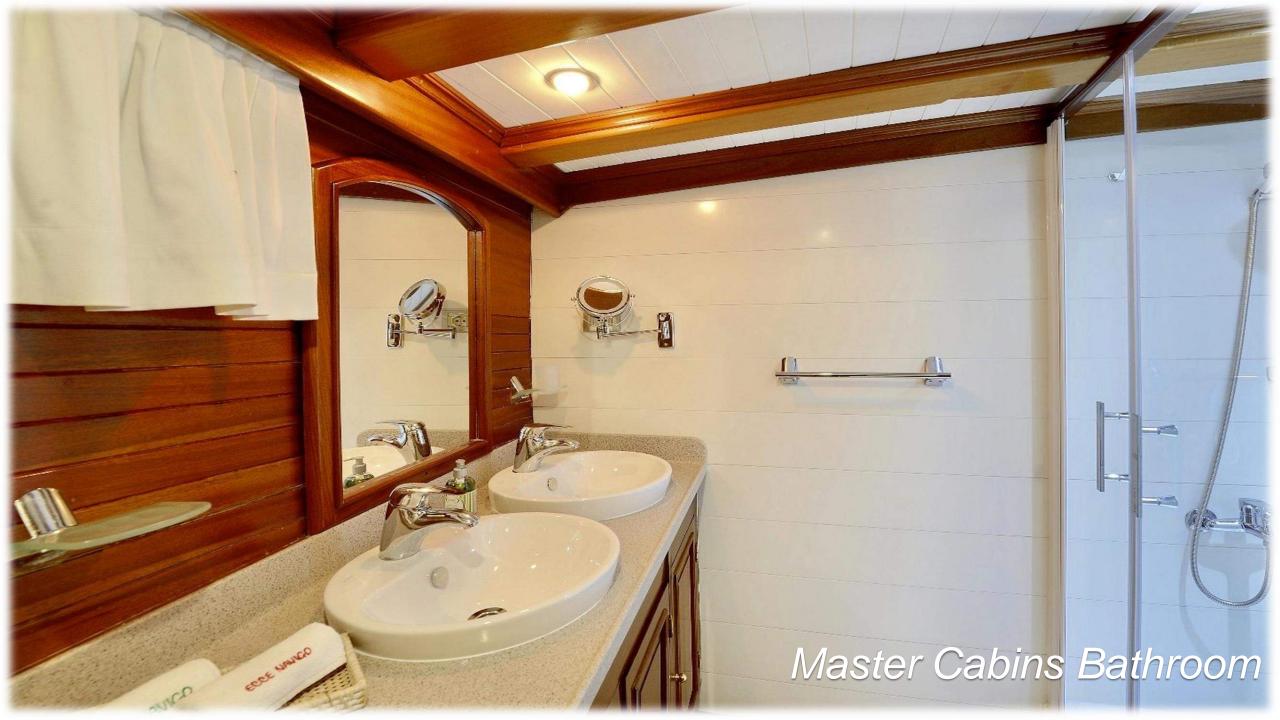

### **ECCE NAVIGO**

#### EON TOURS, TURKEY & GREECE - www.eontours.com





3 3-

### Stern Outdoor Dining Area



## Deck Lounging Area

Saloon and Indoor Dining Table

ale aller

Master Cabin

1

(IP))

-





A MEL

1

# Double Cabin's Bathroom

-

---







#### Navigation & Communication

Simrad Chartplotter Simrad Radar Simrad Autopilot Simrad Wind Instruments Simrad Echo Sounder Simrad VHF Navtex Satellite TV Wireless Internet

#### Specifications

Built in: Bodrum 1997 Last Refit: 2020 LOA: 30m ( 98',5'') Beam: 8.50 Draft: 3.80 Discplacement: 125 metric Tons Sail Area: 505 sqm Main Engines: 2 x 410 Hp Cummins Generator Sets: 2x30 KVA Fischer Panda Features

Tender 5.20m with 100Hp Evinrude, Water skis, Wake Boards, Kayaks, Pedal Boards, Knee Boards Snorkeling Gear