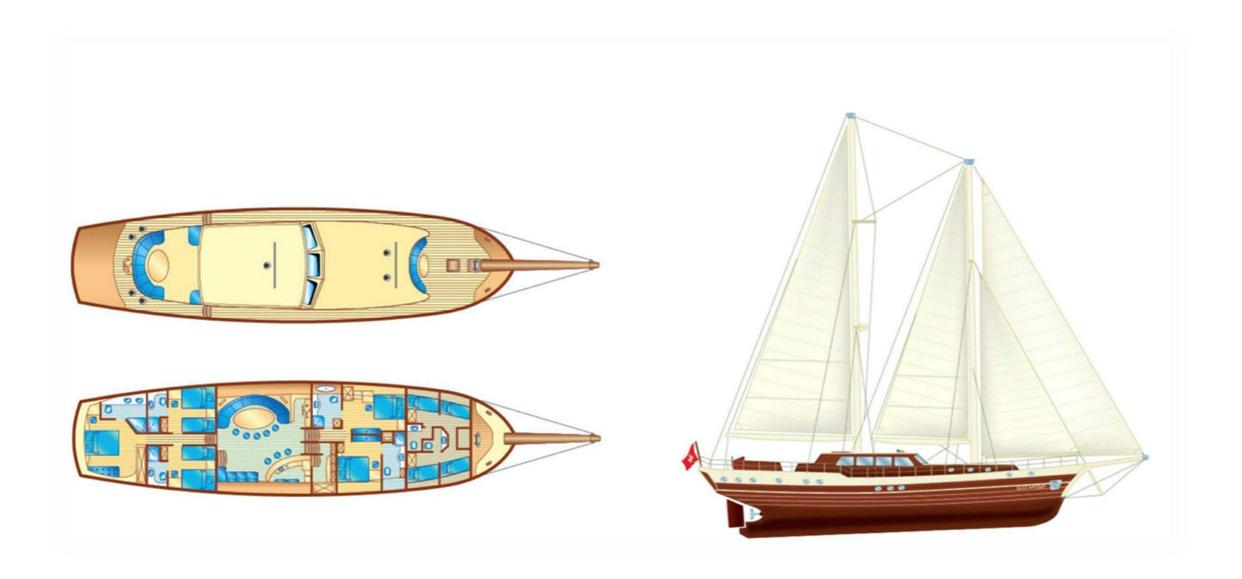

#### Specifications

Built in: Bodrum 1997 Last Refit: 2020 LOA: 30m ( 98',5'') Beam: 8.50 Draft: 3.80 Discplacement: 125 metric Tons Sail Area: 505 sqm Main Engines: 2 x 410 Hp Cummins Generator Sets: 2x30 KVA Fischer Panda Features