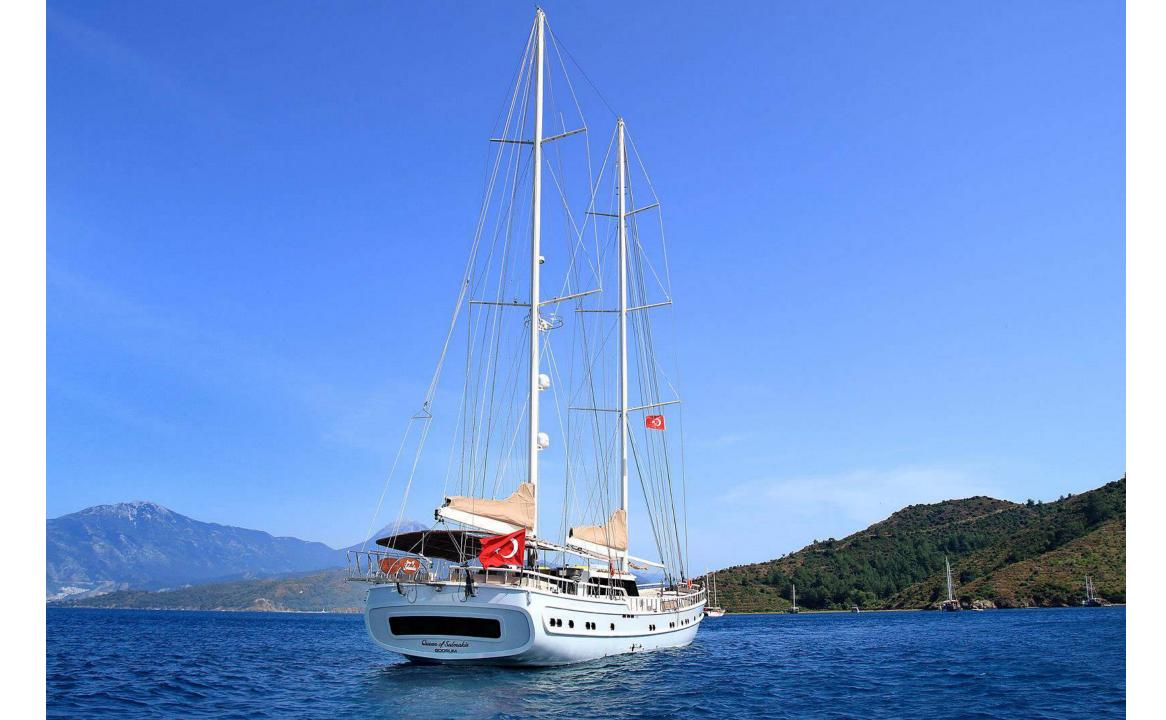

## **QUEEN OF SALMAKIS**

40 meters long, brand new wooden Sailing yacht Queen of Salmakis is a luxury modern designed gulet. She offers superior accommodation for 16 guests in a beautifully designed two master cabins, four double cabins and two twin cabins (with one double bed + one single bed). She has two masts fully equipped for sailing. She has top quality amenities and affords modern facilities on board.