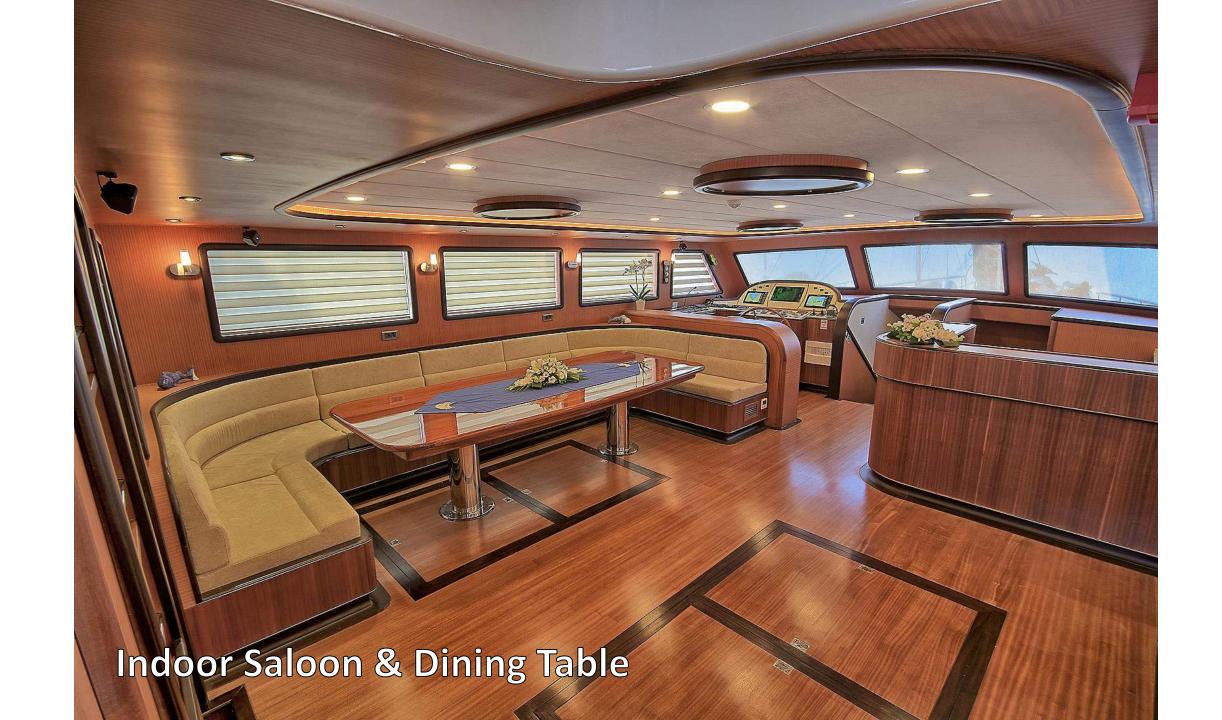

## **QUEEN OF SALMAKIS**

40 meters long, brand new wooden Sailing yacht Queen of Salmakis is a luxury modern designed gulet. She offers superior accommodation for 16 guests in a beautifully designed two master cabins, four double cabins and two twin cabins (with one double bed + one single bed). She has two masts fully equipped for sailing. She has top quality amenities and affords modern facilities on board.