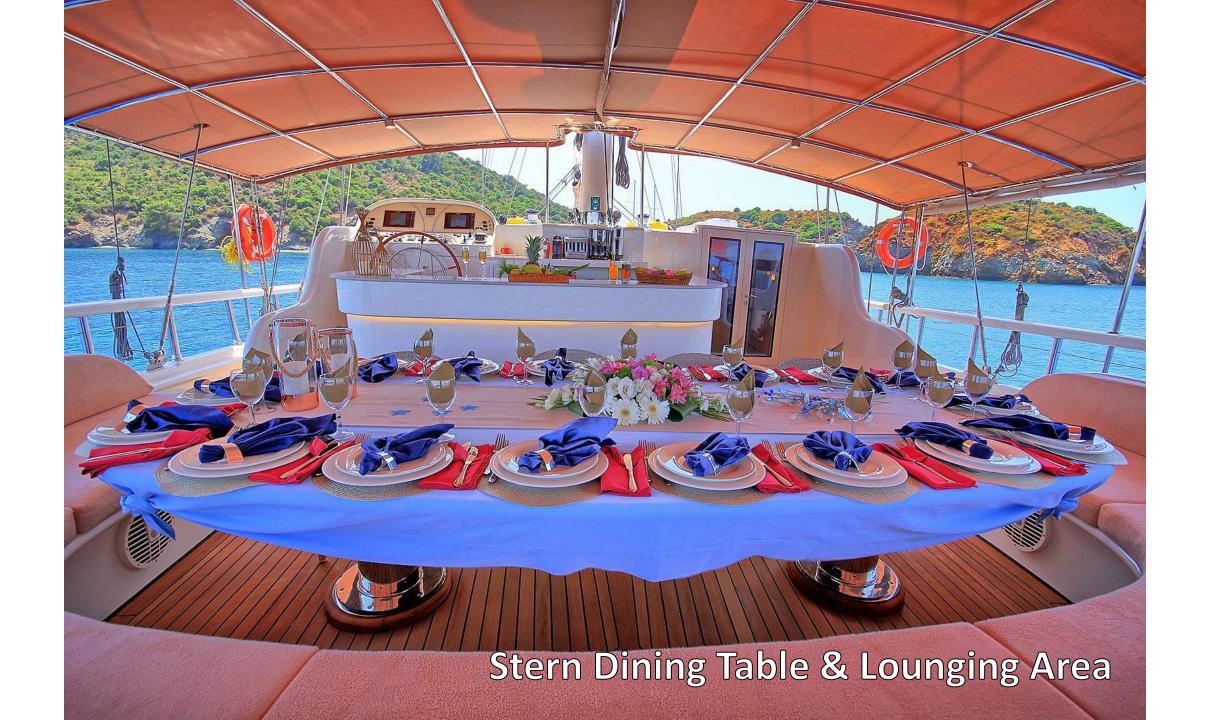

## **QUEEN OF SALMAKIS**

40 meters long, brand new wooden Sailing yacht Queen of Salmakis is a luxury modern designed gulet. She offers superior accommodation for 16 guests in a beautifully designed two master cabins, four double cabins and two twin cabins (with one double bed + one single bed). She has two masts fully equipped for sailing. She has top quality amenities and affords modern facilities on board.