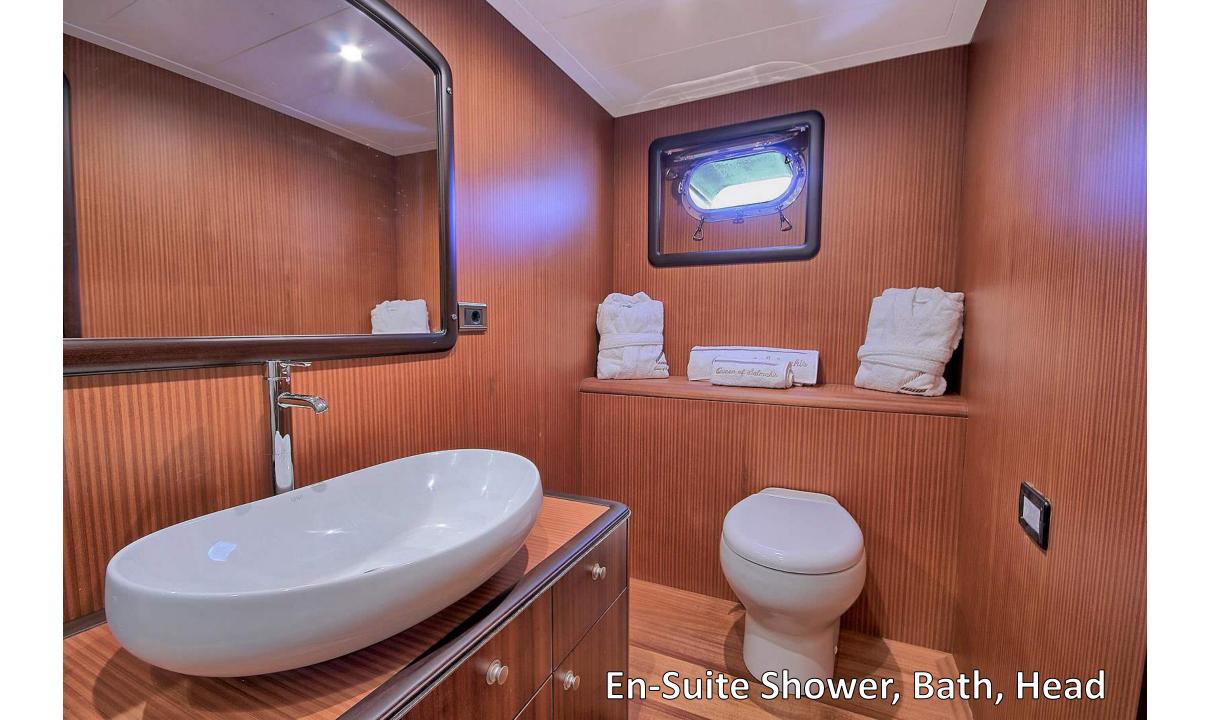

## **QUEEN OF SALMAKIS**

40 meters long, brand new wooden Sailing yacht Queen of Salmakis is a luxury modern designed gulet. She offers superior accommodation for 16 guests in a beautifully designed two master cabins, four double cabins and two twin cabins (with one double bed + one single bed). She has two masts fully equipped for sailing. She has top quality amenities and affords modern facilities on board.