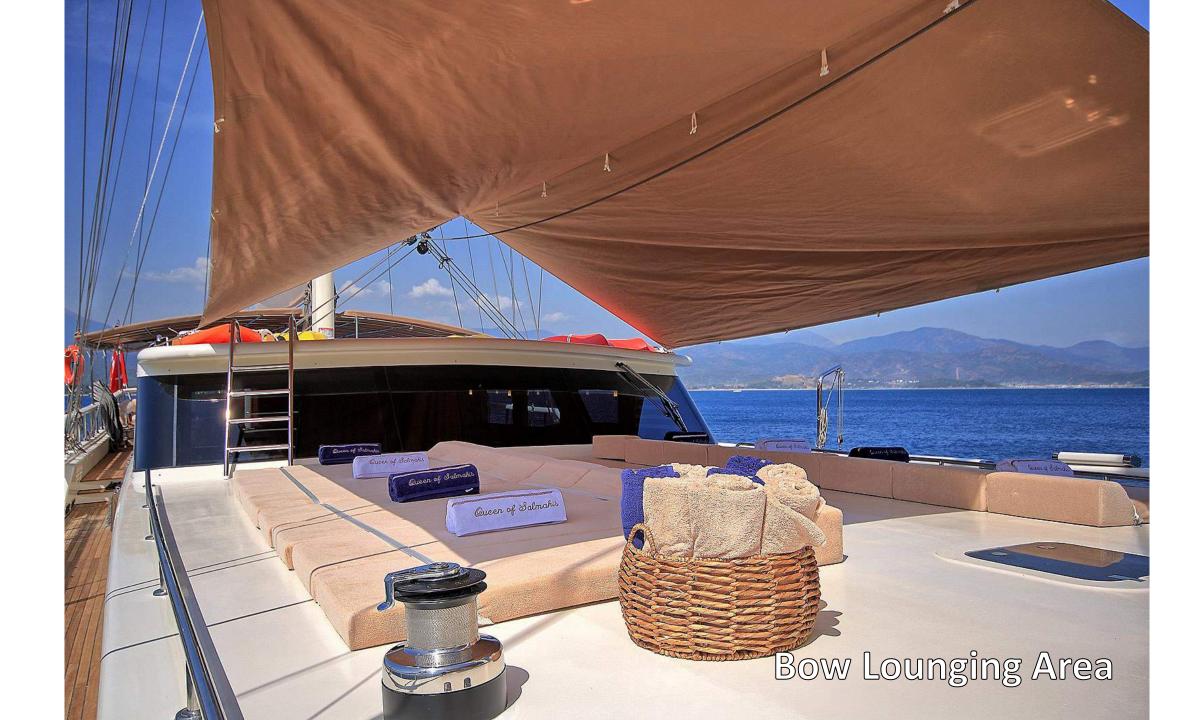

## **QUEEN OF SALMAKIS**

40 meters long, brand new wooden Sailing yacht Queen of Salmakis is a luxury modern designed gulet. She offers superior accommodation for 16 guests in a beautifully designed two master cabins, four double cabins and two twin cabins (with one double bed + one single bed). She has two masts fully equipped for sailing. She has top quality amenities and affords modern facilities on board.