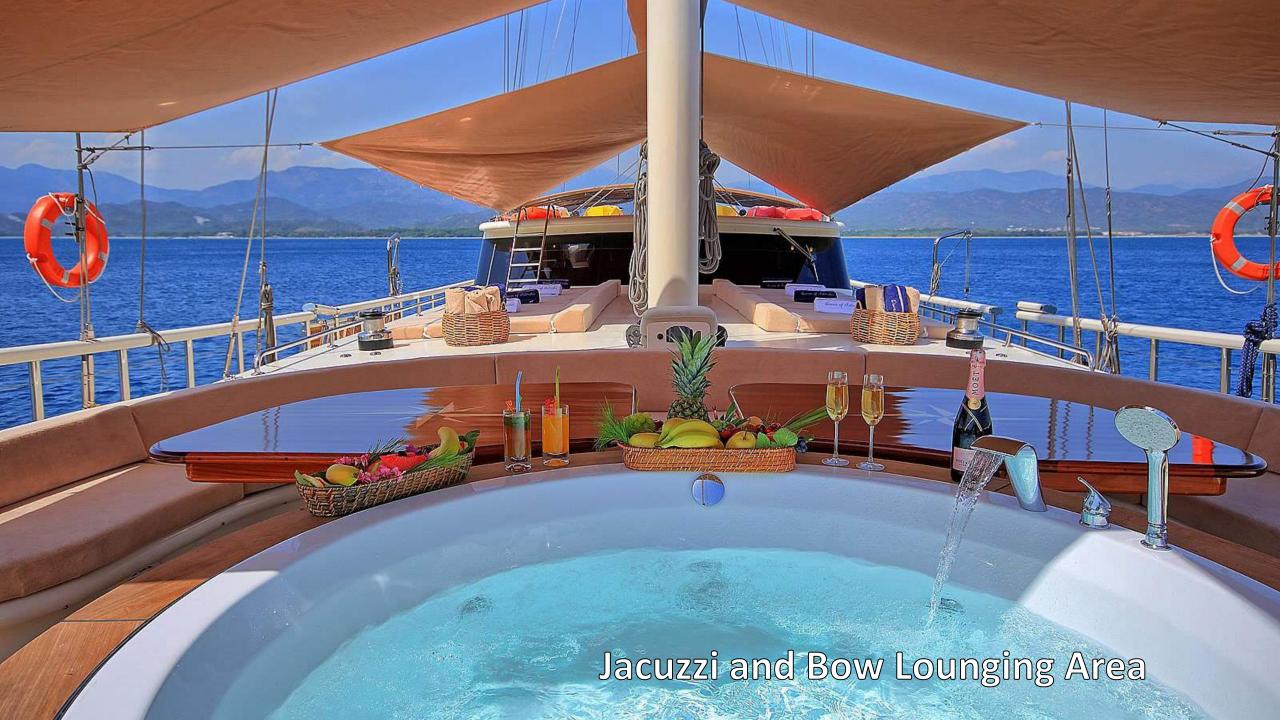

## **QUEEN OF SALMAKIS**

40 meters long, brand new wooden Sailing yacht Queen of Salmakis is a luxury modern designed gulet. She offers superior accommodation for 16 guests in a beautifully designed two master cabins, four double cabins and two twin cabins (with one double bed + one single bed). She has two masts fully equipped for sailing. She has top quality amenities and affords modern facilities on board.

MAXIMUM SPEED: 12 KNOTS

TENDERS: 1 SPEED BOAT WITH 90HP ENGINE

TOYS: WINDSURF, CANOE, WAKEBOARD,

PADDLEBOARD, SNORKELLING & FISHING EQUIPMENT,

WATERSKI, 1 x JETSKI (OPTIONAL)

(use of jet ski is 250 €+fuel and fuel of other toys are to be paid)