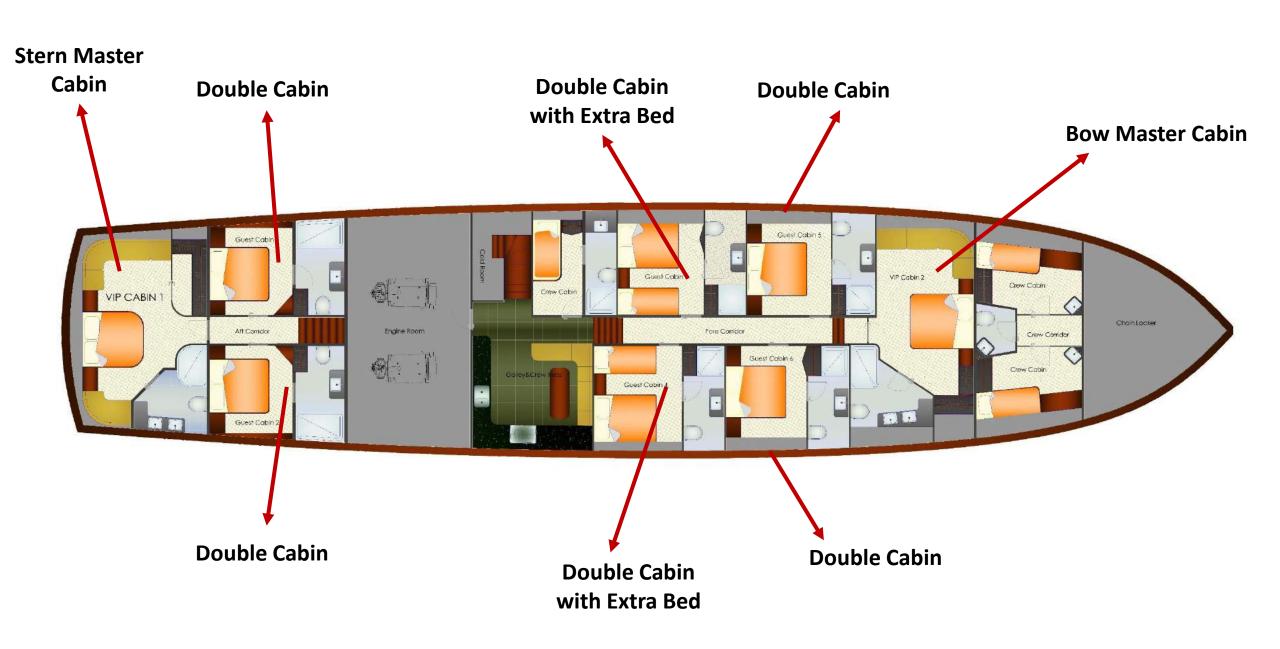

## **QUEEN OF SALMAKIS**

40 meters long, brand new wooden Sailing yacht Queen of Salmakis is a luxury modern designed gulet. She offers superior accommodation for 16 guests in a beautifully designed two master cabins, four double cabins and two twin cabins (with one double bed + one single bed). She has two masts fully equipped for sailing. She has top quality amenities and affords modern facilities on board.

## **SPECIFICATIONS**

LENGTH: 39.10M /128.28 FT

BEAM: 8.50 M / 27.88 FT

**BUILT: 2018** 

**BUILDER: SALMAKIS YACHTING** 

NUMBER OF CREW: 6 (SIX)

ACCOMMODATION: AVAILABLE FOR 18 GUESTS IN

8 CABINS (2 MASTERS, 4 DOUBLE CABINS, 2 TRIPLE

CABINS WITH A DOUBLE AND SINGLE BED)

**BASED PORT: BODRUM** 

HULL CONSTRUCTION: LAMINATED

FLAG: TURKISH

LLOYD: TURKISH

ENGINES: 2 X VOLVO, 600 KW

GENERATORS: 2 X ONAN, 40 KW

**CRUISING SPEED: 10 KNOTS** 