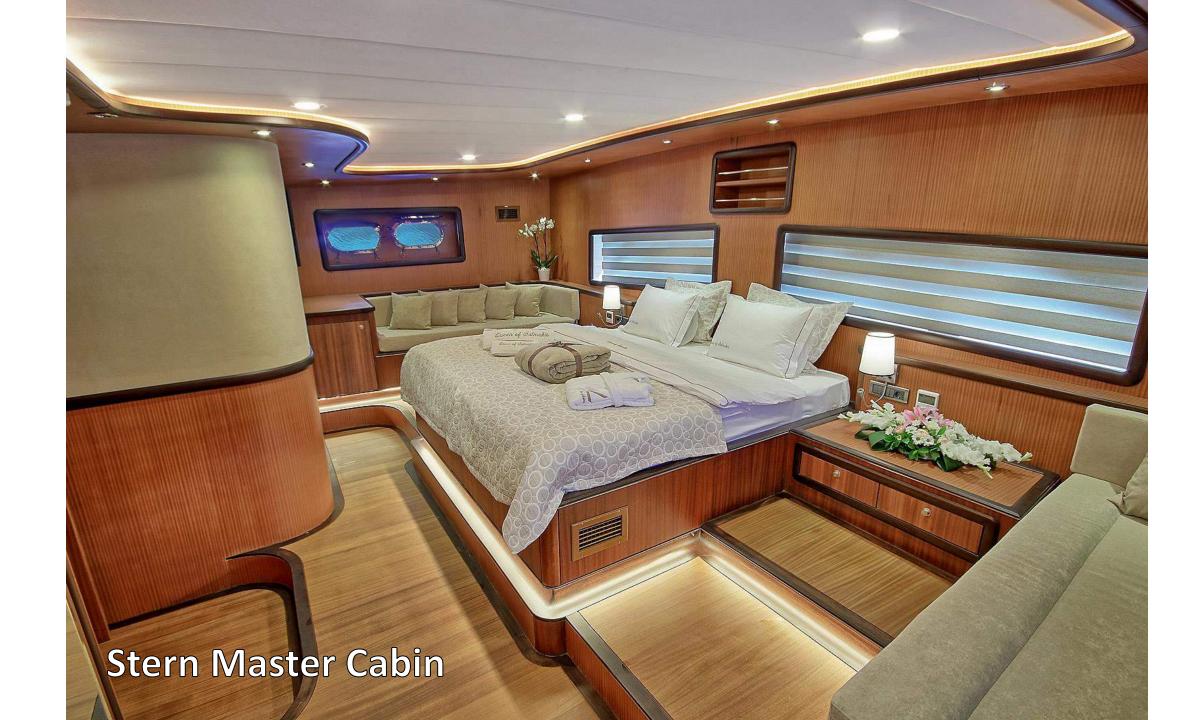

## **QUEEN OF SALMAKIS**

40 meters long, brand new wooden Sailing yacht Queen of Salmakis is a luxury modern designed gulet. She offers superior accommodation for 16 guests in a beautifully designed two master cabins, four double cabins and two twin cabins (with one double bed + one single bed). She has two masts fully equipped for sailing. She has top quality amenities and affords modern facilities on board.

## **SPECIFICATIONS**

LENGTH: 39.10M /128.28 FT

BEAM: 8.50 M / 27.88 FT

**BUILT: 2018** 

**BUILDER: SALMAKIS YACHTING** 

NUMBER OF CREW: 6 (SIX)

ACCOMMODATION: AVAILABLE FOR 18 GUESTS IN

8 CABINS (2 MASTERS, 4 DOUBLE CABINS, 2 TRIPLE

CABINS WITH A DOUBLE AND SINGLE BED)

**BASED PORT: BODRUM** 

HULL CONSTRUCTION: LAMINATED

FLAG: TURKISH

LLOYD: TURKISH

ENGINES: 2 X VOLVO, 600 KW

GENERATORS: 2 X ONAN, 40 KW

**CRUISING SPEED: 10 KNOTS** 