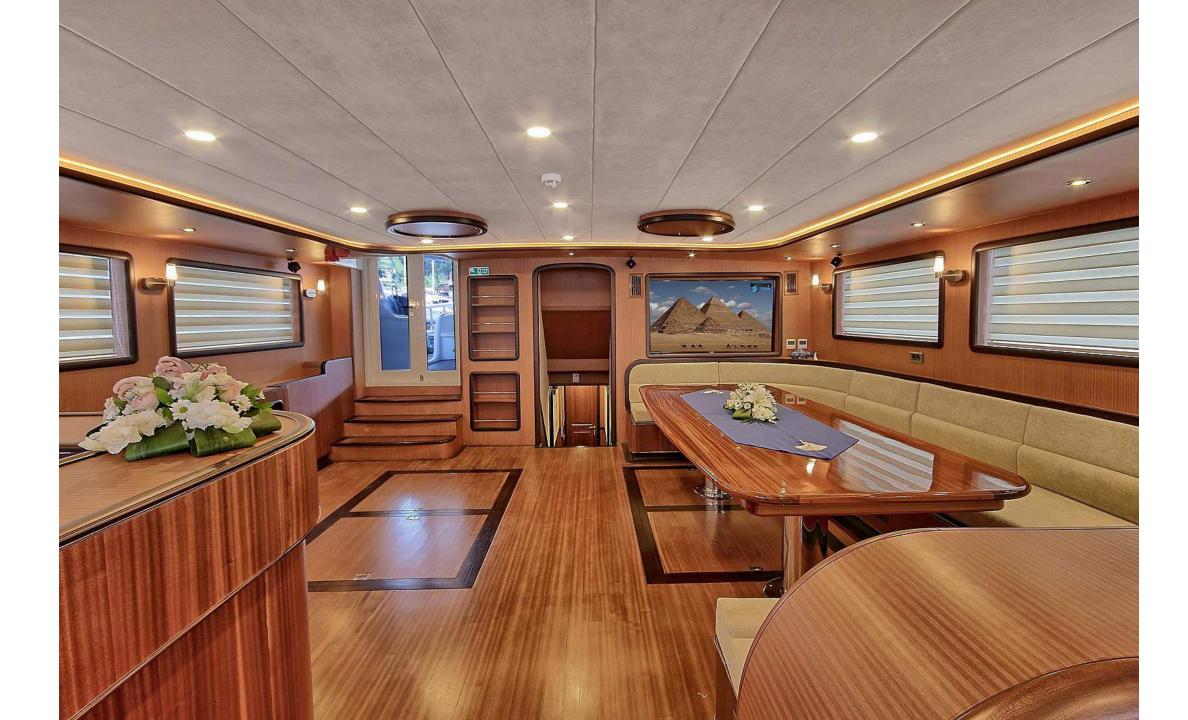

## **QUEEN OF SALMAKIS**

40 meters long, brand new wooden Sailing yacht Queen of Salmakis is a luxury modern designed gulet. She offers superior accommodation for 16 guests in a beautifully designed two master cabins, four double cabins and two twin cabins (with one double bed + one single bed). She has two masts fully equipped for sailing. She has top quality amenities and affords modern facilities on board.