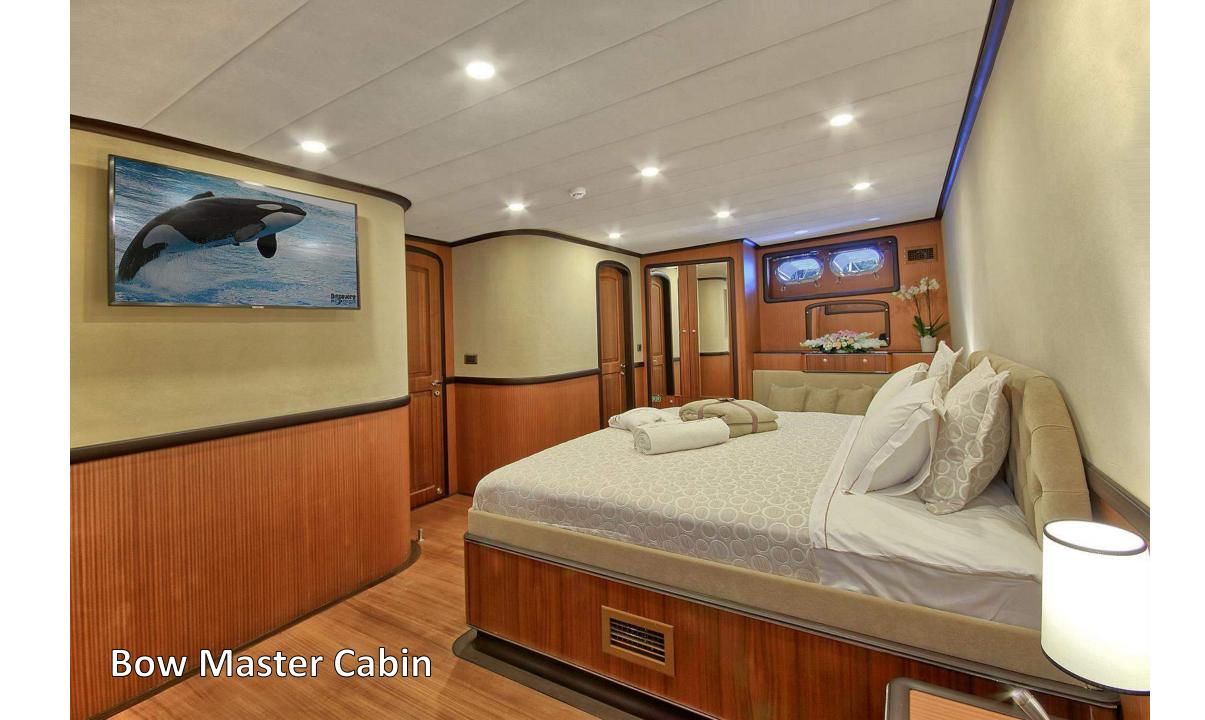

## **QUEEN OF SALMAKIS**

40 meters long, brand new wooden Sailing yacht Queen of Salmakis is a luxury modern designed gulet. She offers superior accommodation for 16 guests in a beautifully designed two master cabins, four double cabins and two twin cabins (with one double bed + one single bed). She has two masts fully equipped for sailing. She has top quality amenities and affords modern facilities on board.

## **SPECIFICATIONS**

LENGTH: 39.10M /128.28 FT

BEAM: 8.50 M / 27.88 FT

**BUILT: 2018** 

**BUILDER: SALMAKIS YACHTING** 

NUMBER OF CREW: 6 (SIX)

ACCOMMODATION: AVAILABLE FOR 18 GUESTS IN

8 CABINS (2 MASTERS, 4 DOUBLE CABINS, 2 TRIPLE

CABINS WITH A DOUBLE AND SINGLE BED)

**BASED PORT: BODRUM** 

HULL CONSTRUCTION: LAMINATED

FLAG: TURKISH

LLOYD: TURKISH

ENGINES: 2 X VOLVO, 600 KW

GENERATORS: 2 X ONAN, 40 KW

**CRUISING SPEED: 10 KNOTS** 