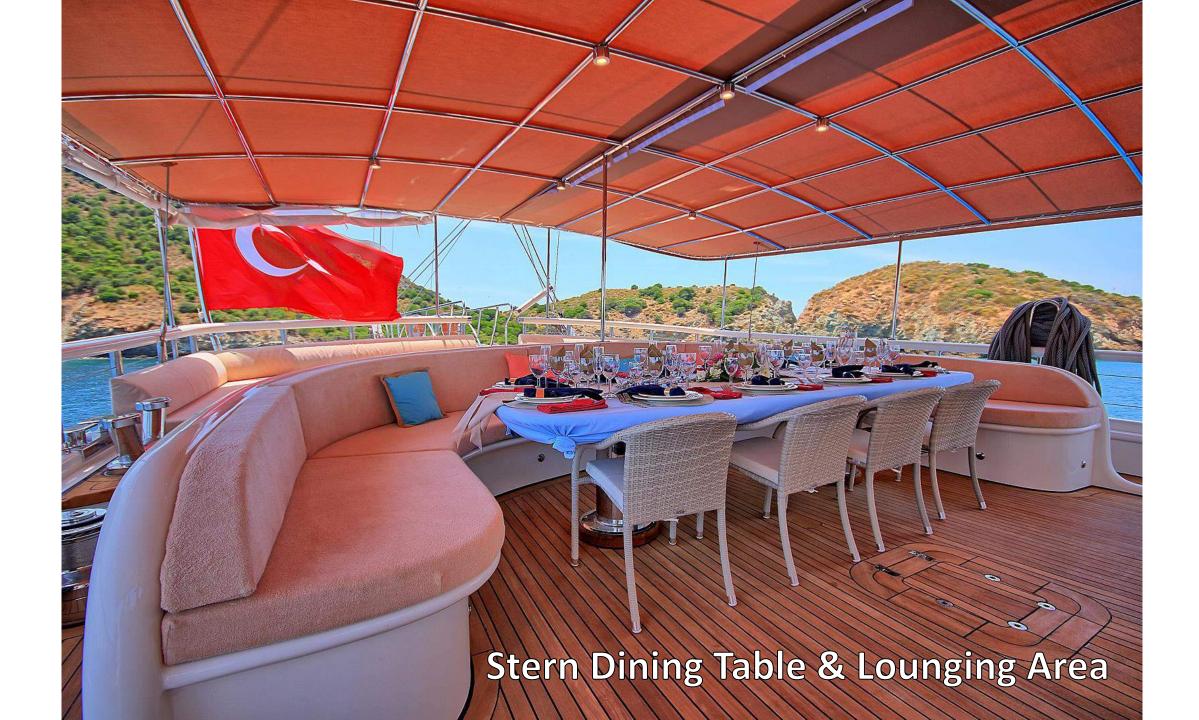

## **QUEEN OF SALMAKIS**

40 meters long, brand new wooden Sailing yacht Queen of Salmakis is a luxury modern designed gulet. She offers superior accommodation for 16 guests in a beautifully designed two master cabins, four double cabins and two twin cabins (with one double bed + one single bed). She has two masts fully equipped for sailing. She has top quality amenities and affords modern facilities on board.