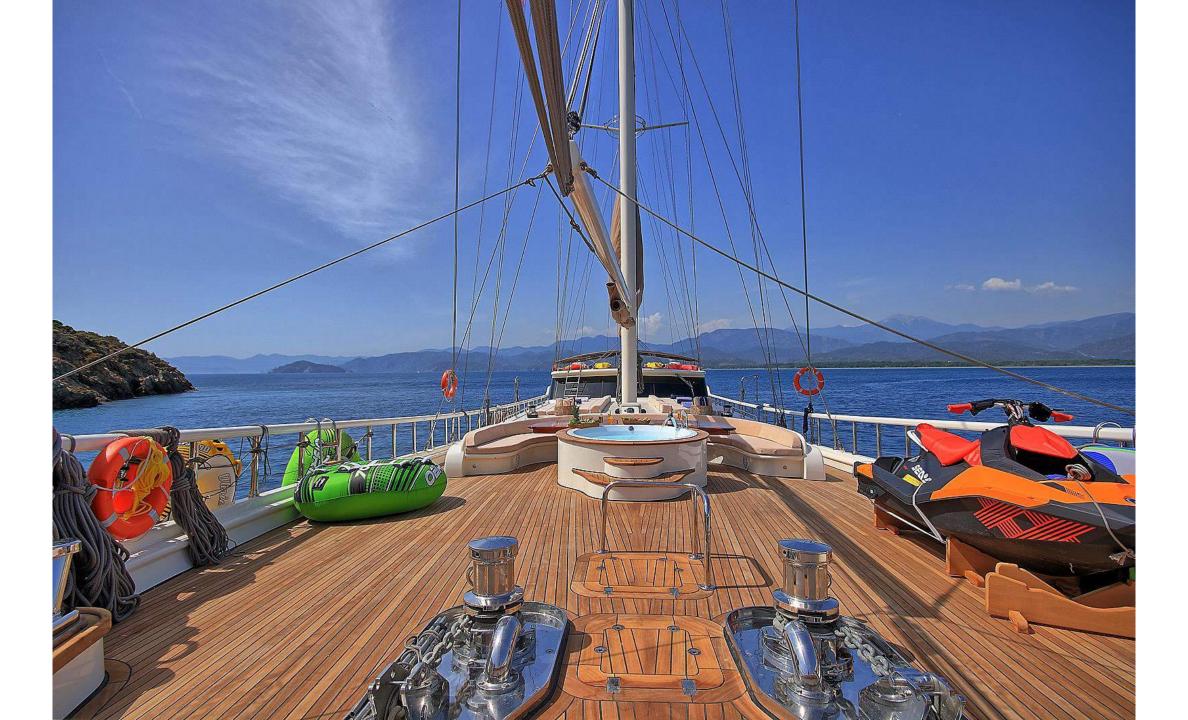

MAXIMUM SPEED: 12 KNOTS

TENDERS: 1 SPEED BOAT WITH 90HP ENGINE

TOYS: WINDSURF, CANOE, WAKEBOARD,

PADDLEBOARD, SNORKELLING & FISHING EQUIPMENT,

WATERSKI, 1 x JETSKI (OPTIONAL)

(use of jet ski is 250 €+fuel and fuel of other toys are to be paid)