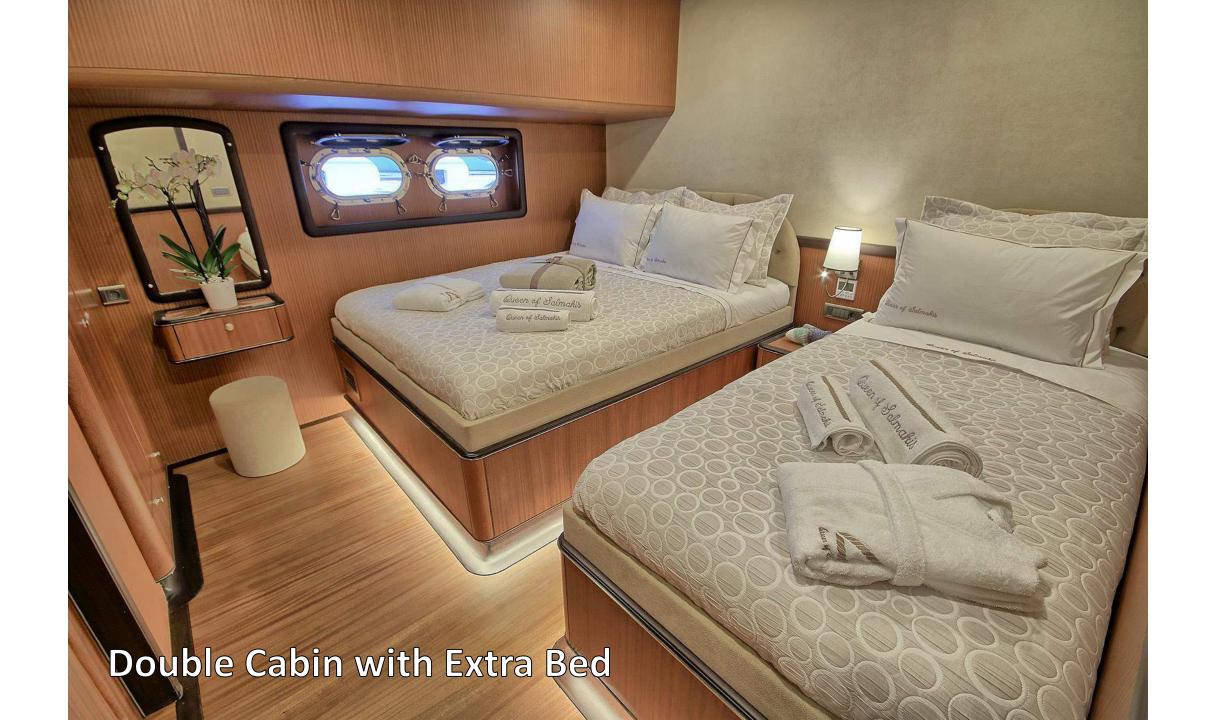

## **QUEEN OF SALMAKIS**

40 meters long, brand new wooden Sailing yacht Queen of Salmakis is a luxury modern designed gulet. She offers superior accommodation for 16 guests in a beautifully designed two master cabins, four double cabins and two twin cabins (with one double bed + one single bed). She has two masts fully equipped for sailing. She has top quality amenities and affords modern facilities on board.

## **SPECIFICATIONS**

LENGTH: 39.10M /128.28 FT

BEAM: 8.50 M / 27.88 FT

**BUILT: 2018** 

**BUILDER: SALMAKIS YACHTING** 

NUMBER OF CREW: 6 (SIX)

ACCOMMODATION: AVAILABLE FOR 18 GUESTS IN

8 CABINS (2 MASTERS, 4 DOUBLE CABINS, 2 TRIPLE

CABINS WITH A DOUBLE AND SINGLE BED)

**BASED PORT: BODRUM** 

HULL CONSTRUCTION: LAMINATED

FLAG: TURKISH

LLOYD: TURKISH

ENGINES: 2 X VOLVO, 600 KW

GENERATORS: 2 X ONAN, 40 KW

**CRUISING SPEED: 10 KNOTS** 