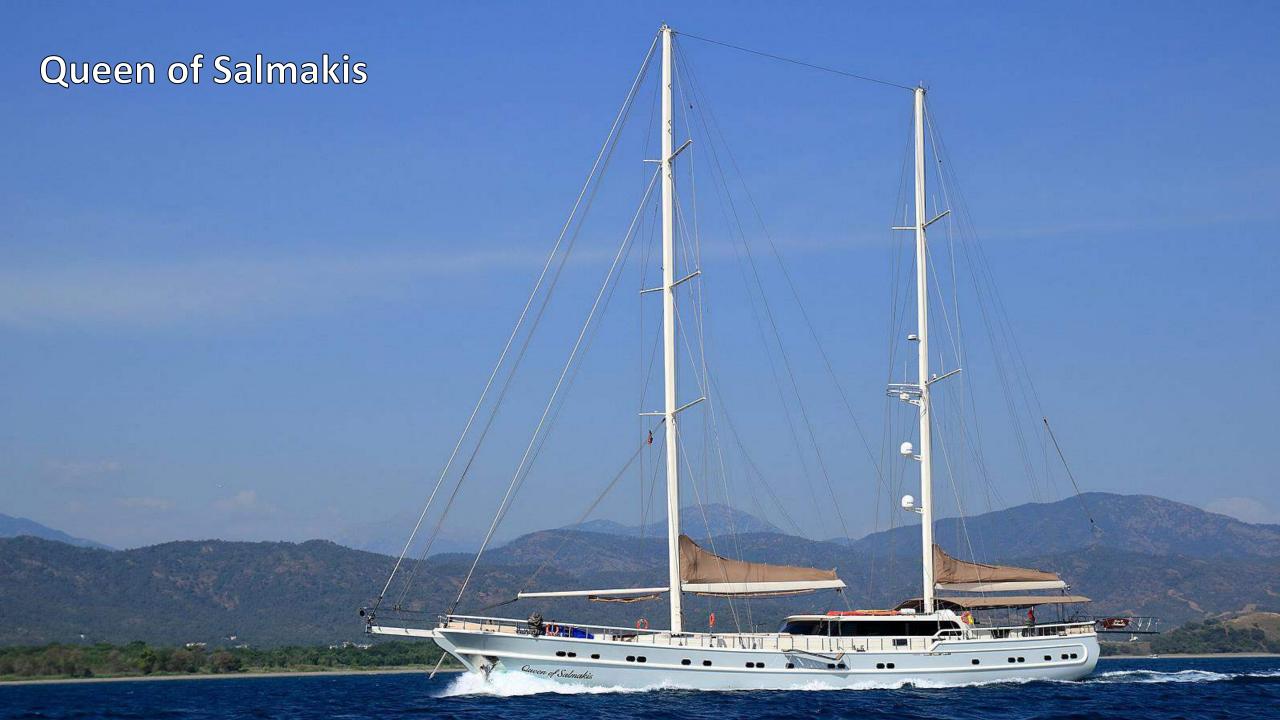

## Queen of Salmakis

EON TOURS, TURKEY & GREECE - www.eontours.com

## **QUEEN OF SALMAKIS**

40 meters long, brand new wooden Sailing yacht Queen of Salmakis is a luxury modern designed gulet. She offers superior accommodation for 16 guests in a beautifully designed two master cabins, four double cabins and two twin cabins (with one double bed + one single bed). She has two masts fully equipped for sailing. She has top quality amenities and affords modern facilities on board.