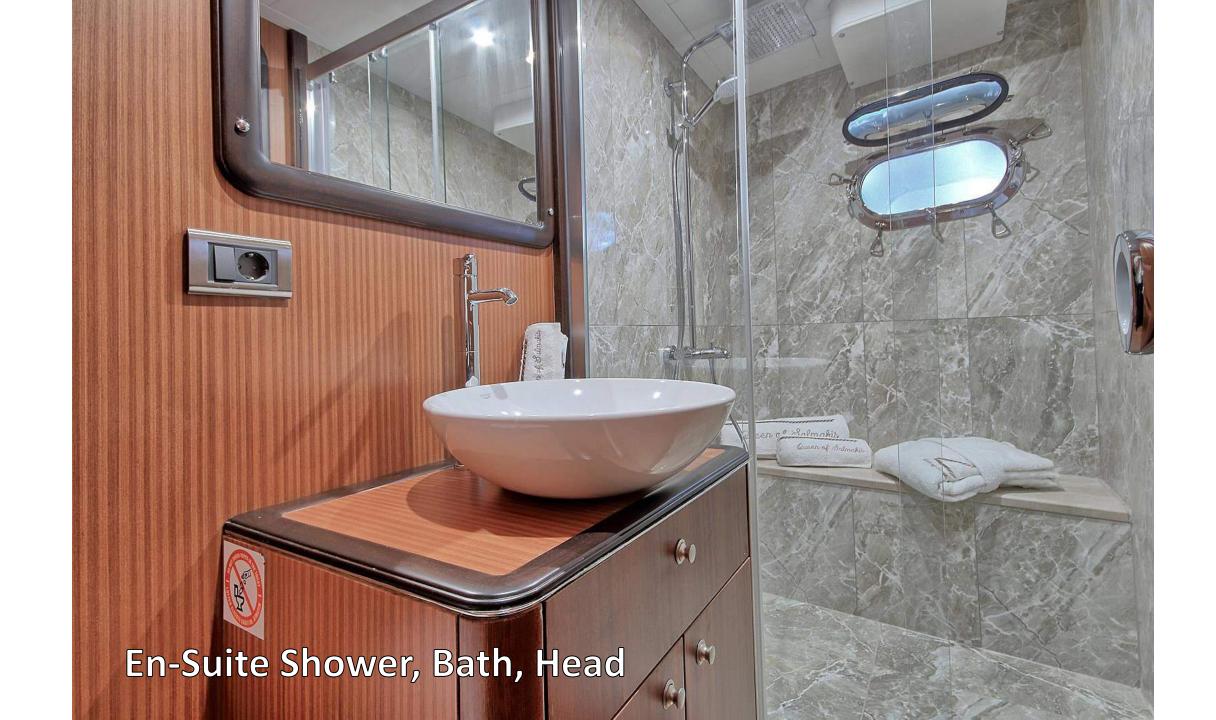

## **QUEEN OF SALMAKIS**

40 meters long, brand new wooden Sailing yacht Queen of Salmakis is a luxury modern designed gulet. She offers superior accommodation for 16 guests in a beautifully designed two master cabins, four double cabins and two twin cabins (with one double bed + one single bed). She has two masts fully equipped for sailing. She has top quality amenities and affords modern facilities on board.