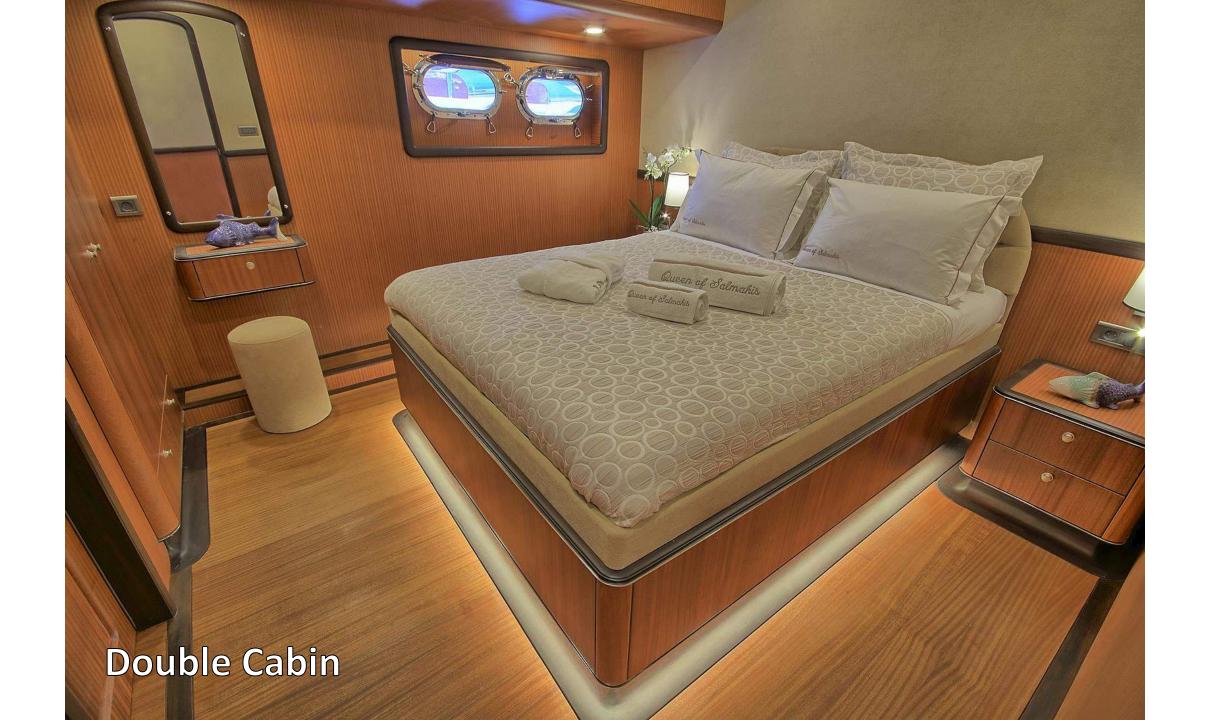

## **QUEEN OF SALMAKIS**

40 meters long, brand new wooden Sailing yacht Queen of Salmakis is a luxury modern designed gulet. She offers superior accommodation for 16 guests in a beautifully designed two master cabins, four double cabins and two twin cabins (with one double bed + one single bed). She has two masts fully equipped for sailing. She has top quality amenities and affords modern facilities on board.

## **SPECIFICATIONS**

LENGTH: 39.10M /128.28 FT

BEAM: 8.50 M / 27.88 FT

**BUILT: 2018** 

**BUILDER: SALMAKIS YACHTING** 

NUMBER OF CREW: 6 (SIX)

ACCOMMODATION: AVAILABLE FOR 18 GUESTS IN

8 CABINS (2 MASTERS, 4 DOUBLE CABINS, 2 TRIPLE

CABINS WITH A DOUBLE AND SINGLE BED)

**BASED PORT: BODRUM** 

HULL CONSTRUCTION: LAMINATED

FLAG: TURKISH

LLOYD: TURKISH

ENGINES: 2 X VOLVO, 600 KW

GENERATORS: 2 X ONAN, 40 KW

**CRUISING SPEED: 10 KNOTS** 