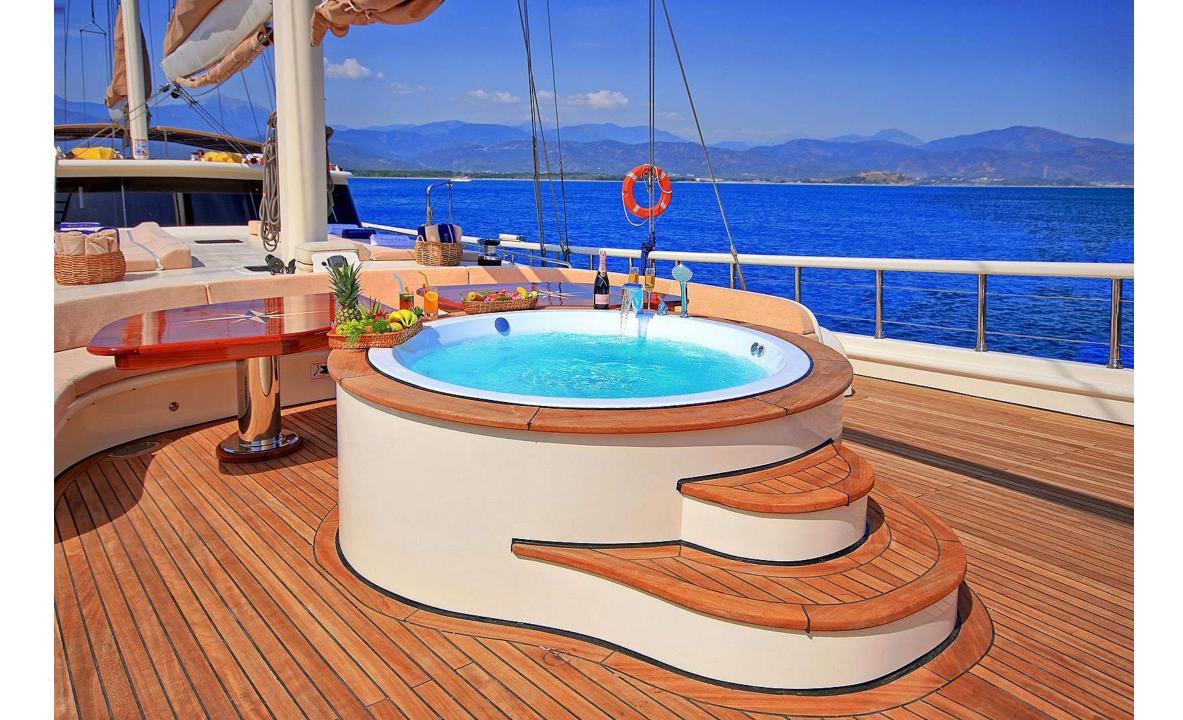

## **QUEEN OF SALMAKIS**

40 meters long, brand new wooden Sailing yacht Queen of Salmakis is a luxury modern designed gulet. She offers superior accommodation for 16 guests in a beautifully designed two master cabins, four double cabins and two twin cabins (with one double bed + one single bed). She has two masts fully equipped for sailing. She has top quality amenities and affords modern facilities on board.

MAXIMUM SPEED: 12 KNOTS

TENDERS: 1 SPEED BOAT WITH 90HP ENGINE

TOYS: WINDSURF, CANOE, WAKEBOARD,

PADDLEBOARD, SNORKELLING & FISHING EQUIPMENT,

WATERSKI, 1 x JETSKI (OPTIONAL)

(use of jet ski is 250 €+fuel and fuel of other toys are to be paid)